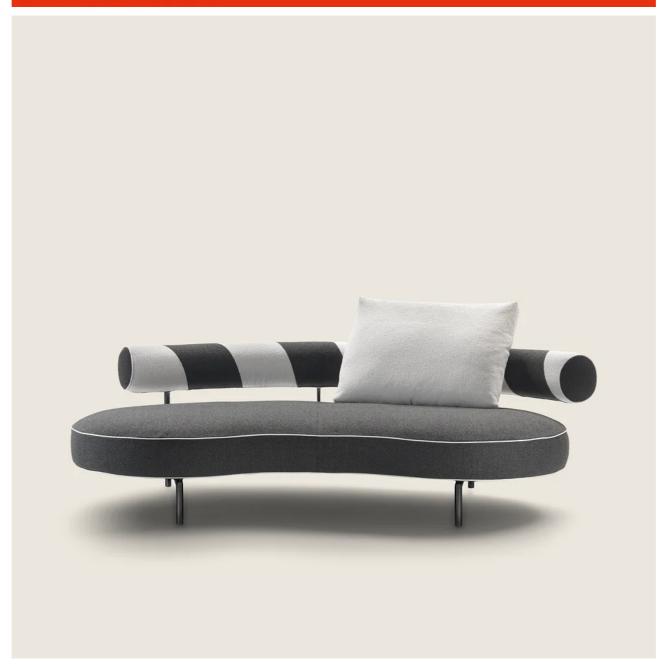

## SUPERMAX | ANTONIO CITTERIO | 2023

Structure in tubular metal with burnished, glossy anthracite, matt titanium 710 finish or in matt lacquer finish in the following colors: sand 610, sage green 630, brick red 620, white 160, black 900, terracotta 625 and forest green 635. Feet rest on tips made of thermoplastic material

**Backrest** in metal with single-density polyurethane foam covered with a protective laminated fabric

Seat in metal with variable density polyurethane foam insert and padding in

sterilized goose down (Assopiuma certified, gold label)

**Optional cushions** in sterilized goose down (Assopiuma certified, gold label). Upon request, with upcharge

**Upholstery** is removable in both the fabric and leather versions

**Upholstery piping** tailored detail includes grosgrain piping that can be crafted in all the colors on the sample board