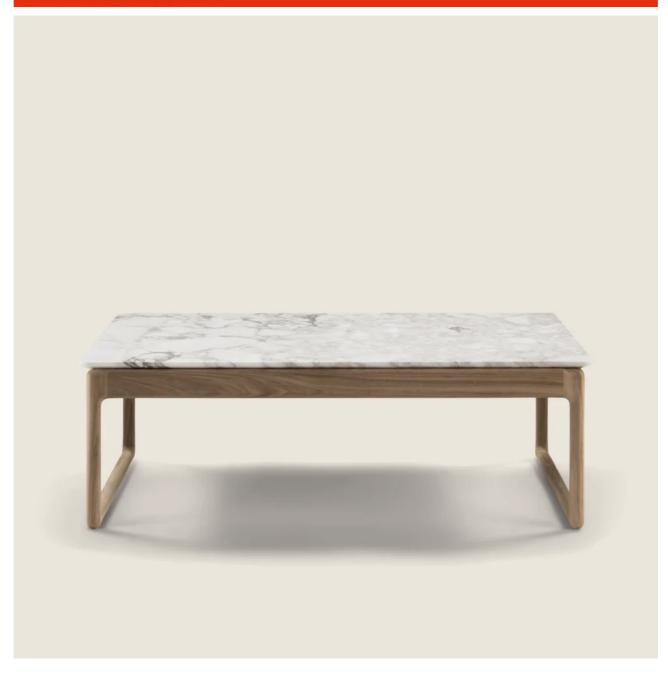

## SMALL TABLE / CONSOLLE

Frame in solid Canaletto walnut with rawwood effect, natural, or stained walnut extra finish; or in solid ash with natural finish or stained walnut, stained teak, stained wenge, stained brown or stained ebony; or in solid oak with raw-wood effect finish. Rests on pads made of thermoplastic material

**Top** in solid Canaletto walnut with rawwood effect, natural, or stained walnut extra finish; or in solid ash with natural finish or stained walnut, stained teak, stained wenge, stained brown or stained ebony; or in solid oak with raw-wood effect finish

Or in marble: polished calacatta gold, matt calacatta gold, polished white carrara, polished nero marquina, polished emperador, matt emperador, polished emperador light, polished marron damasco, matt marron damasco, polished grey stardust, matt grey stardust