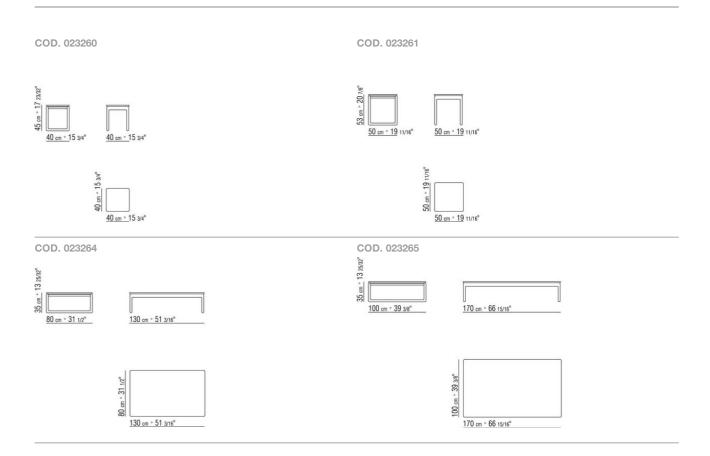

walnut extra finish; or in solid ash with natural finish or stained walnut, stained teak, stained wenge, stained brown or stained ebony; or in solid oak with raw-wood effect finish. Rests on pads made of thermoplastic material

**Top** in solid Canaletto walnut with rawwood effect, natural, or stained walnut extra finish; or in solid ash with natural finish or stained walnut, stained teak, stained wenge, stained brown or stained ebony; or in solid oak with raw-wood effect finish

Or in marble: polished calacatta gold, matt calacatta gold, polished white carrara, polished nero marquina, polished emperador, matt emperador, polished emperador light, polished marron damasco, matt marron damasco, polished grey stardust, matt grey stardust

COFFEE AND SIDE TABLES

## TECHNICAL DRAWINGS | BRIG



COFFEE AND SIDE TABLES