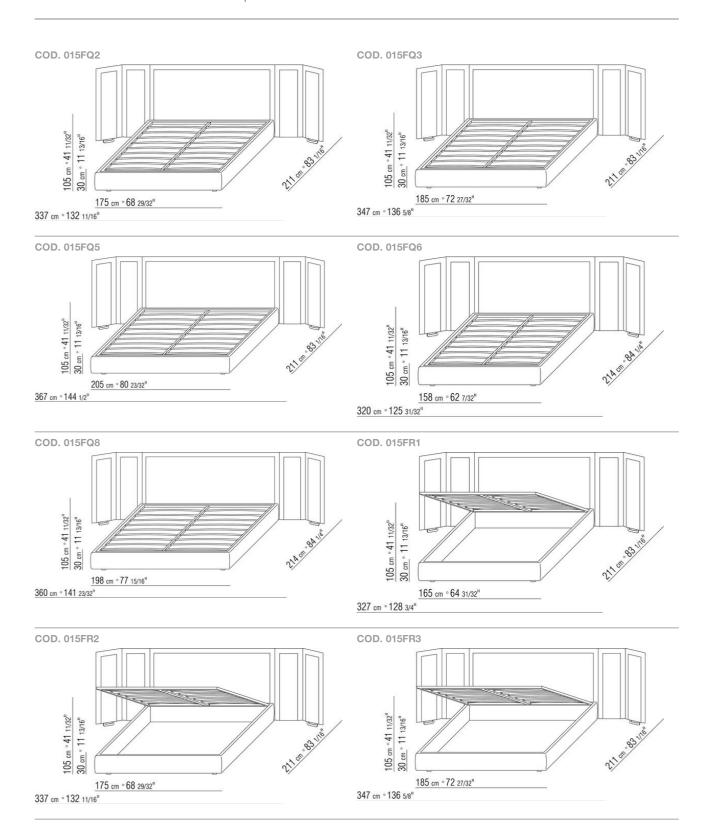

### EDEN | ANTONIO CITTERIO | 2010

**Rigid base** in plywood with polyurethane foam padding, covered with a protective laminated fabric

Base with storage that opens, metal platform with wood slats

Bedframe in plywood with polyurethane foam padding, covered with a protective laminated fabric

Base with metal platform with wood slats, adjustable to four height positions: 1st 4.5 cm, 2nd 7.3 cm, 3rd 9.5 cm, 4th 12.6 cm; double-check there is sufficient space to support the platform inside the bed, as shown in the figure

Bedframe in plywood with polyurethane foam padding, covered with a protective laminated fabric

**Headboard** in wood covered with hide leather: russian red 5008, olive 5006, black 5005, dark brown 5004, dark brown extra 5013, grey 5003, sand 5001, tobacco 5015

Please note: the platform with wooden slats is delivered divided in 2 pieces. Except for the version with storage base