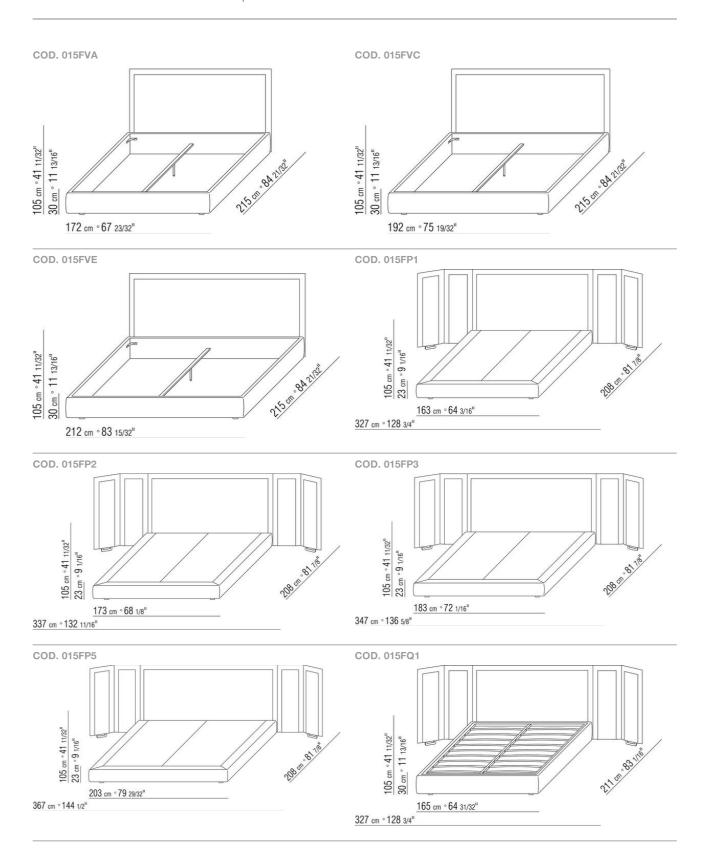

Base with metal platform with wood slats, adjustable to four height positions: 1st 4.5 cm, 2nd 7.3 cm, 3rd 9.5 cm, 4th 12.6 cm; double-check there is sufficient space to support the platform inside the bed, as shown in the figure

Please note: the platform with wooden slats is delivered divided in 2 pieces. Except for the version with storage base