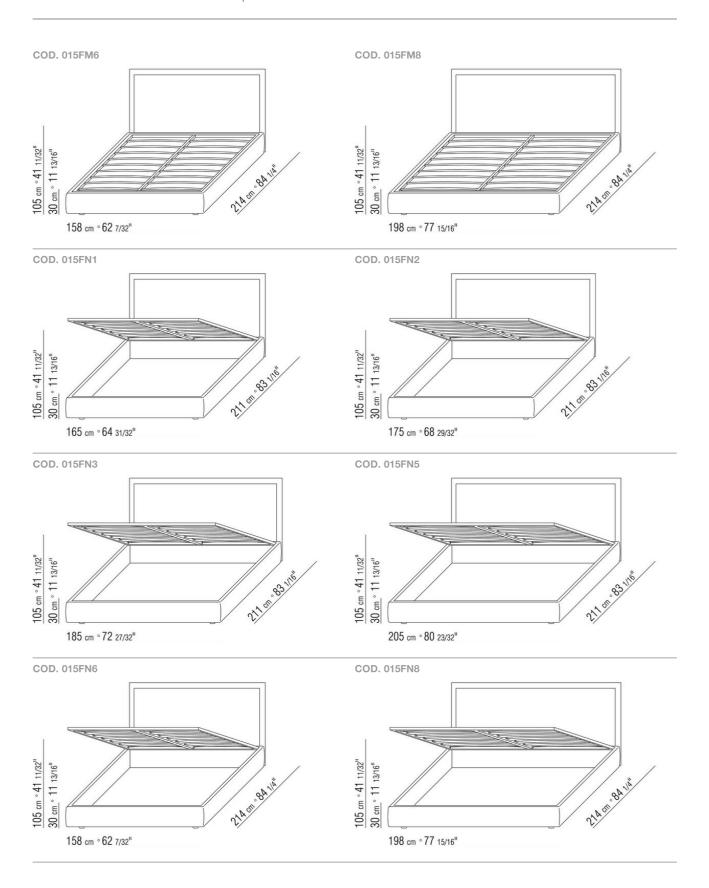

Base with metal platform with wood slats, adjustable to four height positions: 1st 4.5 cm, 2nd 7.3 cm, 3rd 9.5 cm, 4th 12.6 cm; double-check there is sufficient space to support the platform inside the bed, as shown in the figure

Please note: the platform with wooden slats is delivered divided in 2 pieces. Except for the version with storage base