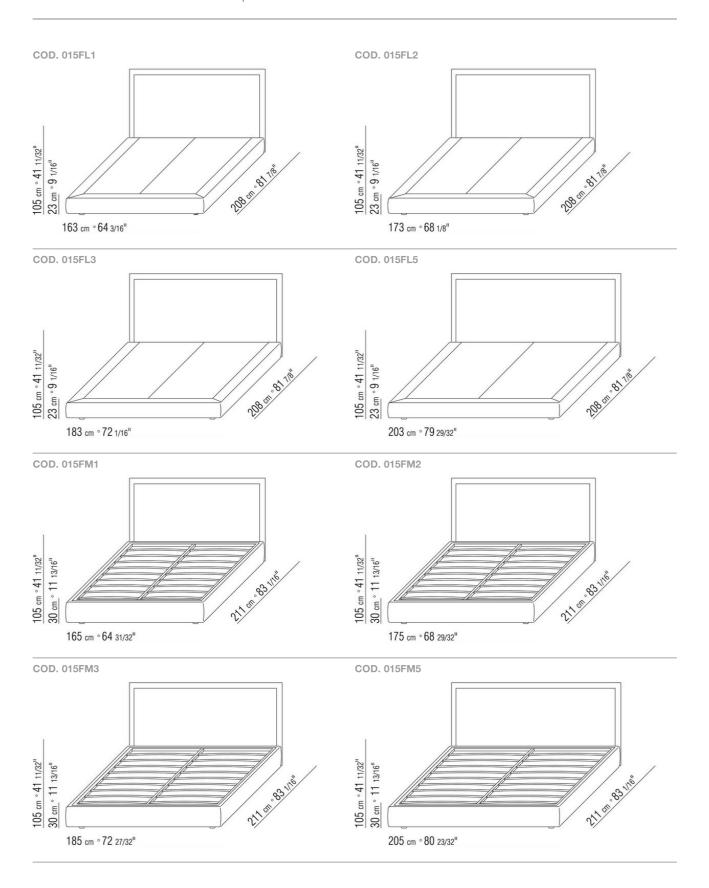

Base with metal platform with wood slats, adjustable to four height positions: 1st 4.5 cm, 2nd 7.3 cm, 3rd 9.5 cm, 4th 12.6 cm; double-check there is sufficient space to support the platform inside the bed, as shown in the figure

Please note: the platform with wooden slats is delivered divided in 2 pieces. Except for the version with storage base