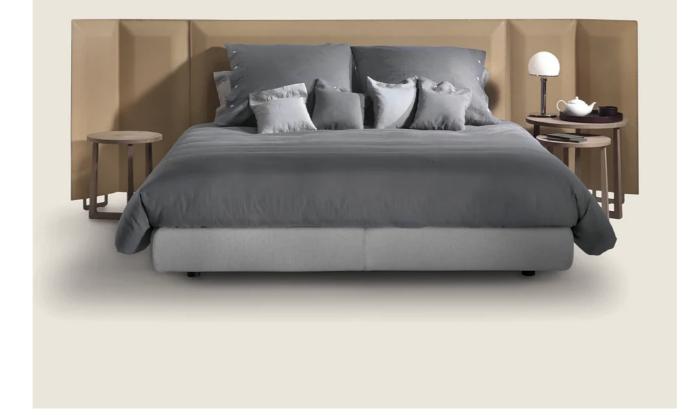

### EDEN | ANTONIO CITTERIO | 2010

**Rigid base** in plywood with polyurethane foam padding, covered with a protective laminated fabric

Base with storage that opens, metal platform with wood slats

Bedframe in plywood with polyurethane foam padding, covered with a protective laminated fabric

Bedframe in plywood with polyurethane foam padding, covered with a protective laminated fabric

**Headboard** in wood covered with hide leather: russian red 5008, olive 5006, black 5005, dark brown 5004, dark brown extra 5013, grey 5003, sand 5001, tobacco 5015

In the eden plus version, the headboard has adjustable side panels also clad in cowhide

Feet in black plastic

The eden plus version has metal feet with satin, chrome, black chrome, burnished, glossy anthracite, matt titanium 710 finish Upholstery is removable in both the fabric and leather versions