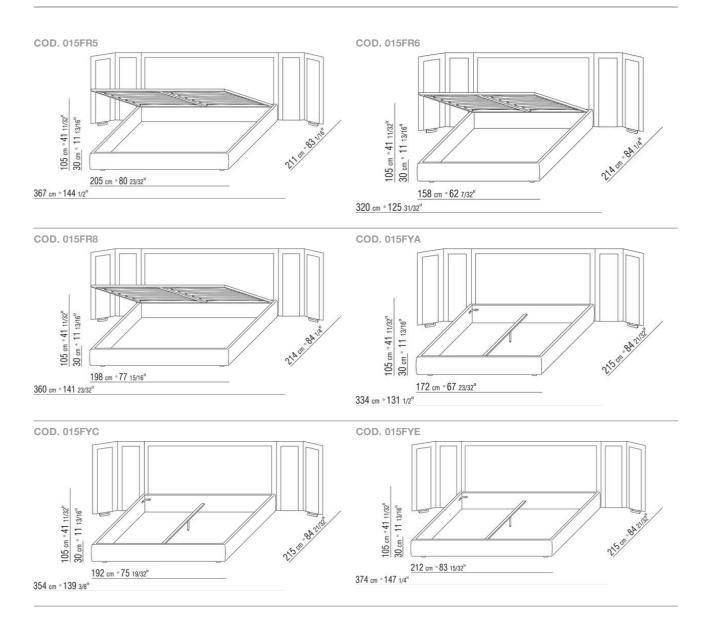

### EDEN | ANTONIO CITTERIO | 2010

**Rigid base** in plywood with polyurethane foam padding, covered with a protective laminated fabric

Base with storage that opens, metal platform with wood slats

Bedframe in plywood with polyurethane foam padding, covered with a protective laminated fabric

Base with metal platform with wood slats, adjustable to four height positions: 1st 4.5 cm, 2nd 7.3 cm, 3rd 9.5 cm, 4th 12.6 cm; double-check there is sufficient space to support the platform inside the bed, as shown in the figure

Bedframe in plywood with polyurethane foam padding, covered with a protective laminated fabric

**Headboard** in wood covered with hide leather: russian red 5008, olive 5006, black 5005, dark brown 5004, dark brown extra 5013, grey 5003, sand 5001, tobacco 5015

Please note: the platform with wooden slats is delivered divided in 2 pieces. Except for the version with storage base