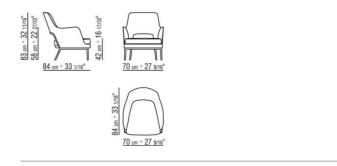

## FLEXFORM



JOYCE DESIGN CENTER 2020 ARMCHAIRS

## JOYCE | DESIGN CENTER | 2020

## **ARMCHAIR**

**Structure** in metal and molded polyurethane, covered with a protective laminated fabric

Base in metal with satin, chrome, black chrome, burnished, glossy anthracite or white 100 finish. Feet rest on tips made of thermoplastic material Armchair seat cushion in sterilized goose down (Assopiuma certified, gold label) with insert in crushproof, single-density material

**Upholstery** is removable in both the fabric and leather versions

ARMCHAIRS 2

## TECHNICAL DRAWINGS | JOYCE

COD. 027621



ARMCHAIRS

ARMCHAIRS