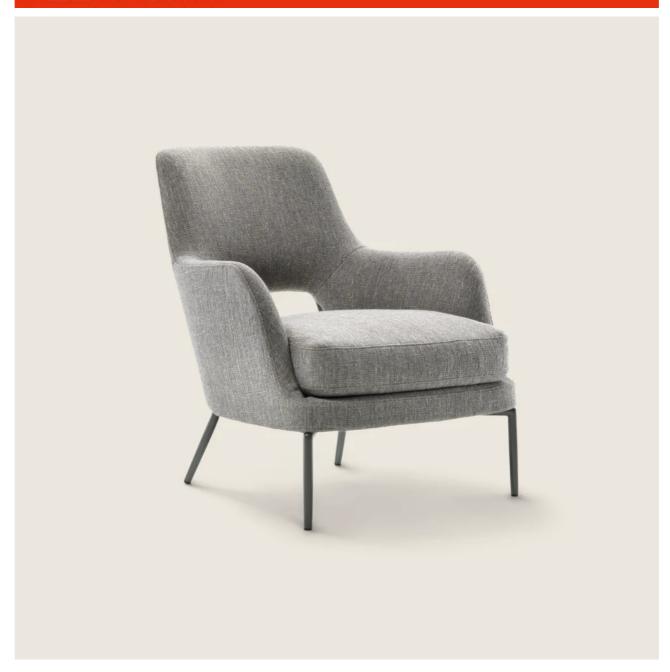

## **ARMCHAIR**

**Structure** in metal and molded polyurethane, covered with a protective laminated fabric

Base in metal with satin, chrome, black chrome, burnished, glossy anthracite or white 100 finish. Feet rest on tips made of thermoplastic material Armchair seat cushion in sterilized goose down (Assopiuma certified, gold label) with insert in crushproof, single-density material

**Upholstery** is removable in both the fabric and leather versions

ARMCHAIRS 2