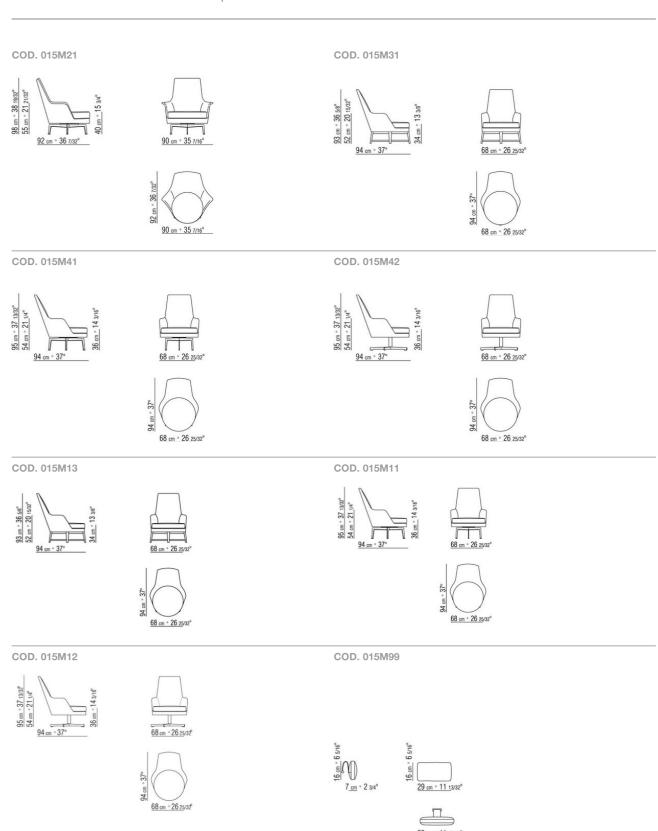

stained walnut, stained teak, stained wenge, stained brown or stained ebony; or in solid oak with raw-wood effect finish.

Rests on pads made of thermoplastic material

Headrest cushion in sterilized goose down (Assopiuma certified, gold label) with counterweight in metal with satin, chrome, black chrome, burnished, glossy anthracite, matt titanium 710 finish. The headrest cushion is optional, upon request, with upcharge

**Upholstery** is non-removable in both the fabric and leather versions. The possibility to use a fabric has to be checked in advance with Flexform

**Piping - o**nly for Guscioalto Light - comes in gros grain, available in all the colors on the sample board. With leather covers the piping comes always in the same leather

ARMCHAIRS 2

## TECHNICAL DRAWINGS | GUSCIOALTO



ARMCHAIRS

ARMCHAIRS