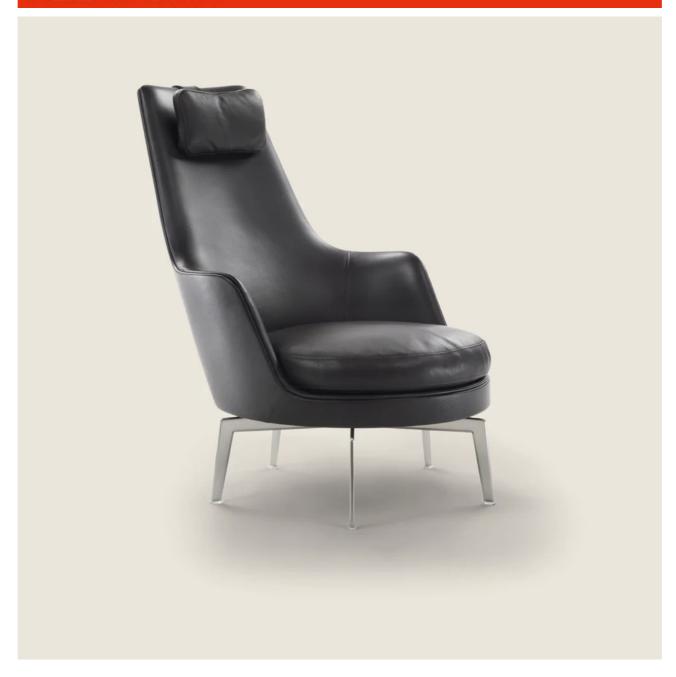

## GUSCIOALTO | ANTONIO CITTERIO | 2011

**Structure** in rigid polyurethane and polyurethane foam

**Seat cushions** in sterilized goose down (Assopiuma certified, gold label) with insert in crushproof material

Backrest cushion only for Guscioalto Light in polyurethane foam and dacron

Feet in satined, chrome, burnished, black chrome, glossy anthracite, matt titanium 710 metal finish with turning system. Or in solid Canaletto walnut with raw-wood effect, natural, or stained walnut extra finish; or in solid ash with natural finish or stained walnut, stained teak, stained wenge, stained brown or stained ebony; or in solid oak with raw-wood effect finish.

Rests on pads made of thermoplastic material

Headrest cushion in sterilized goose down (Assopiuma certified, gold label) with counterweight in metal with satin, chrome, black chrome, burnished, glossy anthracite, matt titanium 710 finish. The headrest cushion is optional, upon request, with upcharge

**Upholstery** is non-removable in both the fabric and leather versions. The possibility to use a fabric has to be checked in advance with Flexform

**Piping - o**nly for Guscioalto Light - comes in gros grain, available in all the colors on the sample board. With leather covers the piping comes always in the same leather