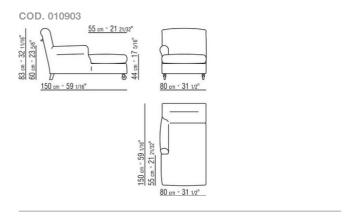

## FLEXFORM



NONNAMARIA DESIGN CENTER 1985 CHAISE LONGUE/DORMEUSE

## NONNAMARIA | DESIGN CENTER | 1985

## **CHAISE LONGUE**

Frame in wood with polyurethane padding covered with a protective fabric lining
Seat cushions in sterilized goose down
(Assopiuma certified, gold label) with insert in crushproof material

Feet wooden rear feet in beechwood stained in canaletto walnut, canaletto

walnut extra, beechwood natural, stained teak, stained ebony, stained wenge, stained walnut, stained brown
Castors self-locking front castors
Upon request, it is also available with front feet in solid beech
Upholstery is removable in both the fabric

and leather versions

CHAISE LONGUE/DORMEUSE

## TECHNICAL DRAWINGS | NONNAMARIA



CHAISE LONGUE/DORMEUSE