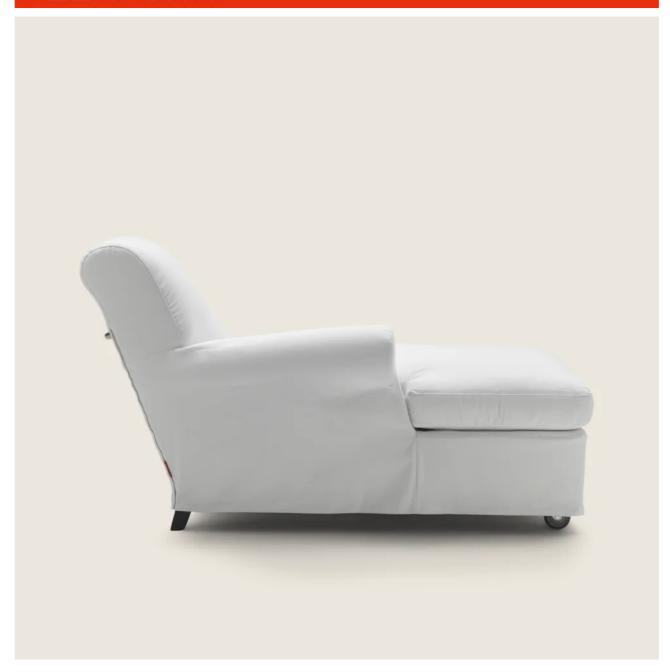

## **CHAISE LONGUE**

Frame in wood with polyurethane padding covered with a protective fabric lining
Seat cushions in sterilized goose down
(Assopiuma certified, gold label) with insert in crushproof material

Feet wooden rear feet in beechwood stained in canaletto walnut, canaletto

walnut extra, beechwood natural, stained teak, stained ebony, stained wenge, stained walnut, stained brown
Castors self-locking front castors
Upon request, it is also available with front feet in solid beech
Upholstery is removable in both the fabric

and leather versions

CHAISE LONGUE/DORMEUSE