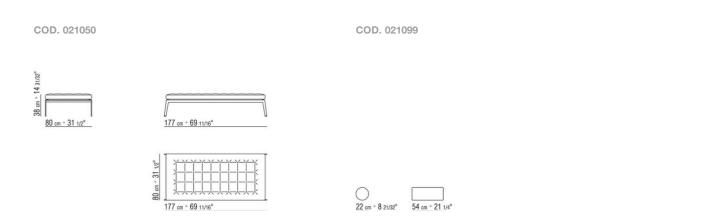

SE LONGUE/DORMEUSE

**FLEXFORM** Spa

## MAGI | ANTONIO CITTERIO | 2014

Seat frame in metal covered with hide leather: grey 5003, black 5005, olive 5006, russian red 5008, sand 5001, tobacco 5015, dark brown 5004, extra dark brown 5013. Also available in suede: olive 6003, dark brown 6004, black 6005, sand 6001. With polyurethane foam mattress

Seat cushion in polyurethane foam and

**Bolster** in sterilized goose down (Assopiuma certified, gold label). The

bolster is optional, upon request, with upcharge

Legs in metal with satin, chrome, black chrome, burnished, glossy anthracite finish. Rests on pads made of thermoplastic material

**Upholstery** is non-removable in both the fabric and leather versions

The seat cushion is tufted

CHAISE LONGUE/DORMEUSE

## TECHNICAL DRAWINGS | MAGI



CHAISE LONGUE/DORMEUSE