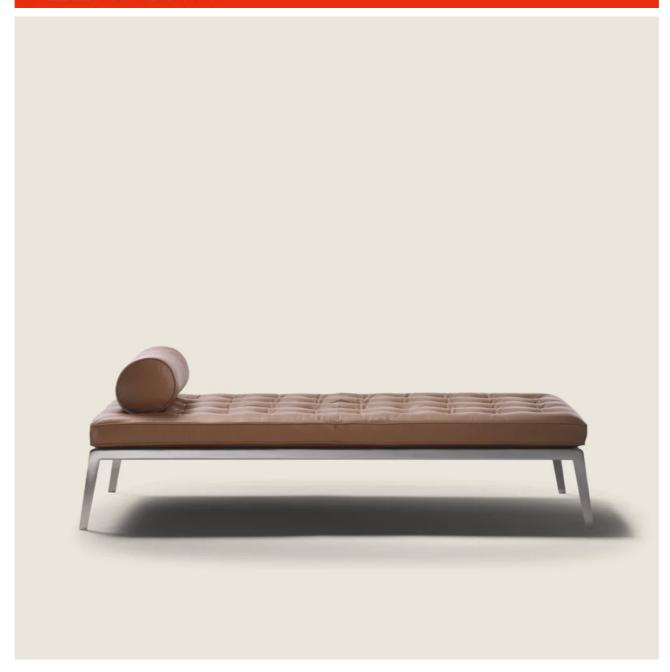

## MAGI | ANTONIO CITTERIO | 2014

Seat frame in metal covered with hide leather: grey 5003, black 5005, olive 5006, russian red 5008, sand 5001, tobacco 5015, dark brown 5004, extra dark brown 5013. Also available in suede: olive 6003, dark brown 6004, black 6005, sand 6001. With polyurethane foam mattress

Seat cushion in polyurethane foam and

**Bolster** in sterilized goose down (Assopiuma certified, gold label). The

bolster is optional, upon request, with upcharge

Legs in metal with satin, chrome, black chrome, burnished, glossy anthracite finish. Rests on pads made of thermoplastic material

**Upholstery** is non-removable in both the fabric and leather versions

The seat cushion is tufted

CHAISE LONGUE/DORMEUSE