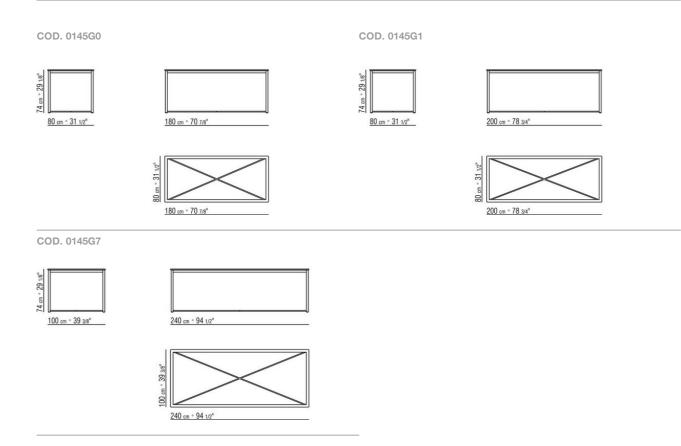

IO ASNAGO | CLAUDIO VENDER 2019 TABLES

## MOKA OUTDOOR | MARIO ASNAGO | CLAUDIO VENDER | 2019

## TABLE

Structure in stainless steel 316 with electropolished or epoxy-powder-coated finish in white 100, wine red 405, khaki green 705, burnished, matt titanium 710 or with embossed lacquered finish in white 300, sand 310, brick 320, sage green 330, terracotta 325, forest green 335, charcoal 350.

Top in transparent glass Feet in thermoplastic material Cover in waterproof material; the cover is upon request, with upcharge

Flexform reserves the right to make, at any time and without notice, improvements or modifications that it might deem appropriate to its products, whether these be of an aesthetic or technical nature or related to sizes and materials.

## TECHNICAL DRAWINGS | MOKA OUTDOOR