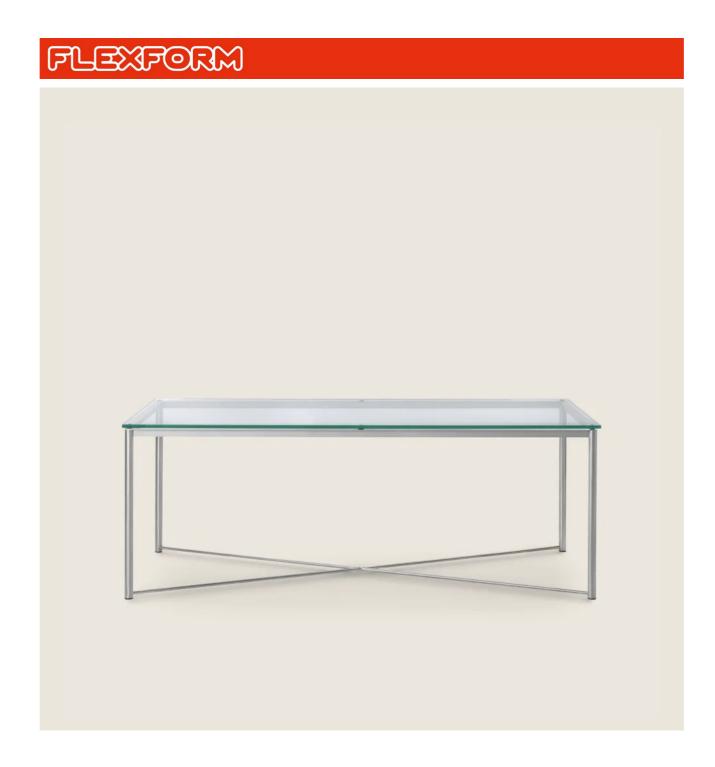

## MOKA OUTDOOR | MARIO ASNAGO | CLAUDIO VENDER | 2019

## TABLE

Structure in stainless steel 316 with electropolished or epoxy-powder-coated finish in white 100, wine red 405, khaki green 705, burnished, matt titanium 710 or with embossed lacquered finish in white 300, sand 310, brick 320, sage green 330, terracotta 325, forest green 335, charcoal 350.

Top in transparent glass Feet in thermoplastic material Cover in waterproof material; the cover is upon request, with upcharge

Flexform reserves the right to make, at any time and without notice, improvements or modifications that it might deem appropriate to its products, whether these be of an aesthetic or technical nature or related to sizes and materials.