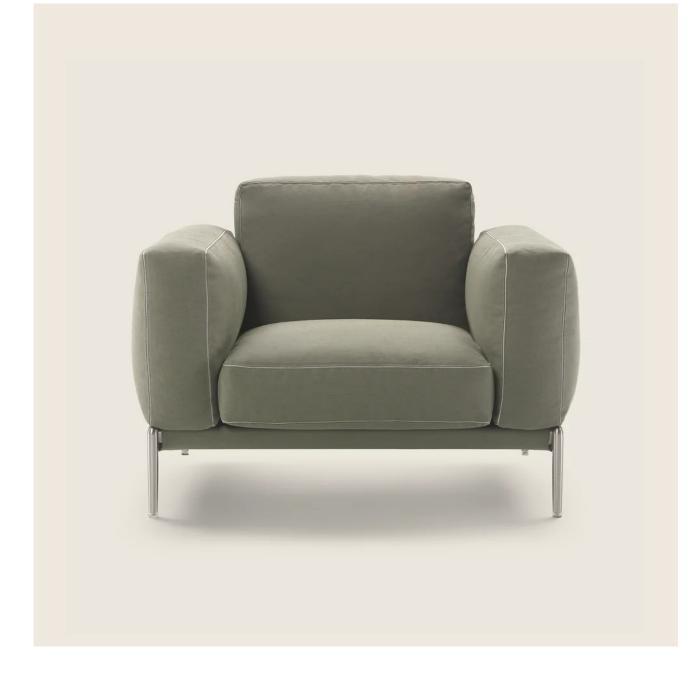

## ARMCHAIR

Structure in metal with soft topper in polyurethane foam covered with a protective laminated fabric Seat cushions in sterilized goose down (Assopiuma certified, gold label) with insert in crushproof, variable density material Backrest / armrest in metal with polyurethane foam and sterilized goose down (Assopiuma certified, gold label) padding

Backrest cushions / optional cushions in sterilized goose down (Assopiuma certified,

gold label) upon request, with upcharge **Feet** in cast aluminum with satin, chrome, black chrome, burnished, glossy anthracite, matt titanium 710 finish. Rests on pads made of thermoplastic material **Upholstery** is removable in both the fabric and leather versions **Piping** in gros grain, **a**vailable in all the