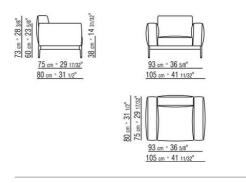

al cushions in sterilized goose down (Assopiuma certified,

gold label) upon request, with upcharge **Feet** in cast aluminum with satin, chrome, black chrome, burnished, glossy anthracite, matt titanium 710 finish. Rests on pads made of thermoplastic material **Upholstery** is removable in both the fabric and leather versions **Piping** in gros grain, **a**vailable in all the

colors on the sample board, for both fabric and leather covers

The overall dimensions of the armrest and backrest are indicative

Flexform reserves the right to make, at any time and without notice, improvements or modifications that it might deem appropriate to its products, whether these be of an aesthetic or technical nature or related to sizes and materials.

## TECHNICAL DRAWINGS | ROMEO COMPACT

COD. 0264F1