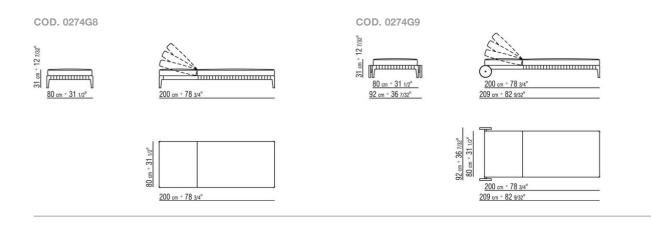

rnished, matt titanium 710 or epoxy powder-coat finish in the following colors: white 100, wine red 405, khaki green 705, grey 715 or with embossed lacquered finish in white 300, sand 310, brick 320, sage green 330, terracotta 325, forest green 335, charcoal 350; profile in grey thermoplastic material **Seat cushion** upholstery in removable fabric

Upholstery piping tailoring includes grosgrain piping that can be crafted in all the colors on the sample board Cover in waterproof material; cover is upon request, with upcharge

Flexform reserves the right to make, at any time and without notice, improvements or modifications that it might deem appropriate to its products, whether these be of an aesthetic or technical nature or related to sizes and materials.

# TECHNICAL DRAWINGS | ATLANTE



# **COMPOSITIONS** | ATLANTE