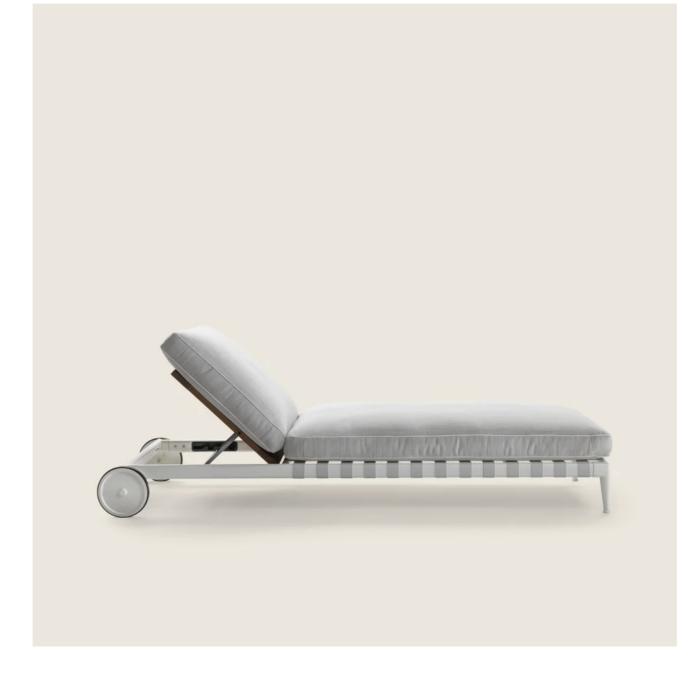

#### DAYBED

Structure in aluminum with epoxy-powdercoat finish in the following colors: white 100, wine red 405, khaki green 705, grey 715, burnished, matt titanium 710 or with embossed lacquered finish in white 300, sand 310, brick 320, sage green 330, terracotta 325, forest green 335, charcoal 350. And upholstered with water-repellent elastic webbing in the following colors: sand 9001, grey 9003, anthracite 9005 or black 9009, salt and pepper 9017 Reclinable backrest in solid iroko wood with natural finish, stained grey, stained brown. Backrest recliner system in electropolished 316 stainless steel and bracket in grey thermoplastic material Seat and backrest cushion in polyester fiber with insert in single-density crushproof material, covered in water repellent fabric

Feet in cast aluminum with burnished, matt titanium 710 or epoxy powder-coat finish in

the following colors: white 100, wine red 405, khaki green 705, grey 715 or with embossed lacquered finish in white 300, sand 310, brick 320, sage green 330, terracotta 325, forest green 335, charcoal 350. Feet rest on tips made of thermoplastic material

**Castors** in cast aluminum with burnished, matt titanium 710 or epoxy powder-coat finish in the following colors: white 100, wine red 405, khaki green 705, grey 715 or with embossed lacquered finish in white 300, sand 310, brick 320, sage green 330, terracotta 325, forest green 335, charcoal 350; profile in grey thermoplastic material **Seat cushion** upholstery in removable fabric