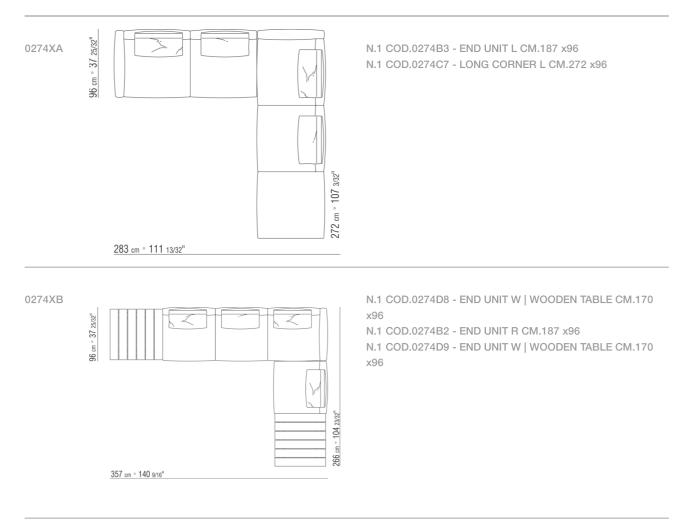

oxy powder-coat finish in the following colors: white 100, wine red 405, khaki green 705, grey 715 or with embossed lacquered finish in white 300, sand 310, brick 320, sage green 330, terracotta 325, forest green 335, charcoal 350; profile in grey thermoplastic material **Seat cushion** upholstery in removable fabric

Upholstery piping tailoring includes grosgrain piping that can be crafted in all the colors on the sample board Cover in waterproof material; cover is upon request, with upcharge

Flexform reserves the right to make, at any time and without notice, improvements or modifications that it might deem appropriate to its products, whether these be of an aesthetic or technical nature or related to sizes and materials.

# TECHNICAL DRAWINGS | ATLANTE



# **COMPOSITIONS** | ATLANTE