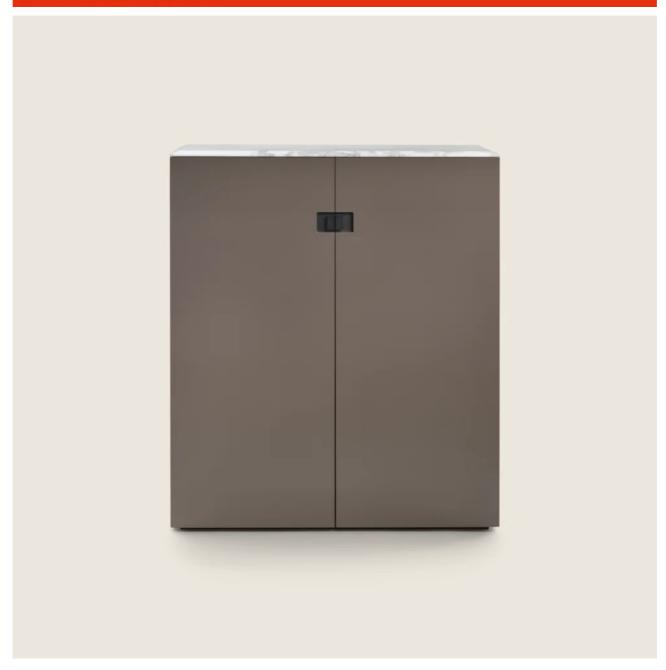

## RAFAEL | ROBERTO LAZZERONI | 2012

**Structure** in wood with glossy lacquer mocha finish

**Drawers** in oak veneer stained brown, with metal runners and front panel in wood with glossy lacquer mocha finish

Internal shelves in oak veneer stained brown

**Doors** in wood with glossy lacquer mocha finish

**Top** in the following types of marble: polished calacatta gold, matt calacatta

gold, polished white carrara, polished nero marquina, polished emperador, matt emperador, polished emperador light, polished marron damasco, matt marron damasco, polished grey stardust, matt grey stardust

**Handles** in metal with satin, chrome, black chrome, burnished, glossy anthracite

BOOKSHELVES/CABINETS 2