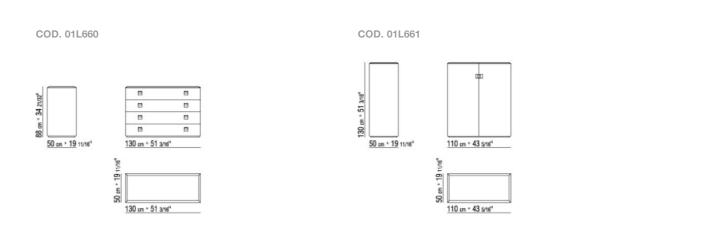

# RAFAEL ROBERTO LAZZERONI 2012

**BOOKSHELVES/CABINETS** 

## RAFAEL | ROBERTO LAZZERONI | 2012

**Structure** in wood with glossy lacquer mocha finish

**Drawers** in oak veneer stained brown, with metal runners and front panel in wood with glossy lacquer mocha finish

Internal shelves in oak veneer stained brown

**Doors** in wood with glossy lacquer mocha finish

**Top** in the following types of marble: polished calacatta gold, matt calacatta

gold, polished white carrara, polished nero marquina, polished emperador, matt emperador, polished emperador light, polished marron damasco, matt marron damasco, polished grey stardust, matt grey stardust

**Handles** in metal with satin, chrome, black chrome, burnished, glossy anthracite

BOOKSHELVES/CABINETS 2

## TECHNICAL DRAWINGS | RAFAEL



BOOKSHELVES/CABINETS 3