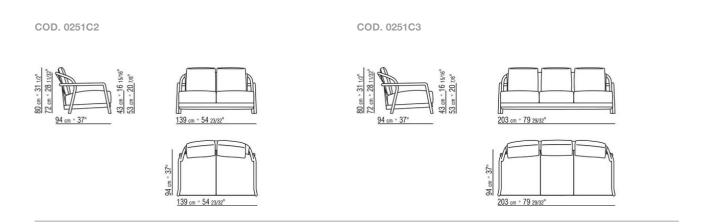

inum in white 100, wine red 405, khaki green 705, burnished, grey or with embossed lacquered finish in white 300, sand 310, brick 320 and sage green 330; and backrest coated in eva foam in the following colors: anthracite 7005, bordeaux 7002, white 7007, cream 7001, brown 7004, green 7006

Seat in compact laminated panel

**Seat cushion** in polyurethane foam covered in a protective, water-repellent laminated fabric

Sofa backrest cushion in polyester fiber and water-repellent upholstery material Optional cushions in blown polyester fiber and water-repellent upholstery; upon request, with upcharge

Feet in thermoplastic material Upholstery in removable fabric

Cover in waterproof material; the cover is upon request, with upcharge

STAND-ALONE SOFAS

## TECHNICAL DRAWINGS | ALISON OUTDOOR



SOFAS 3