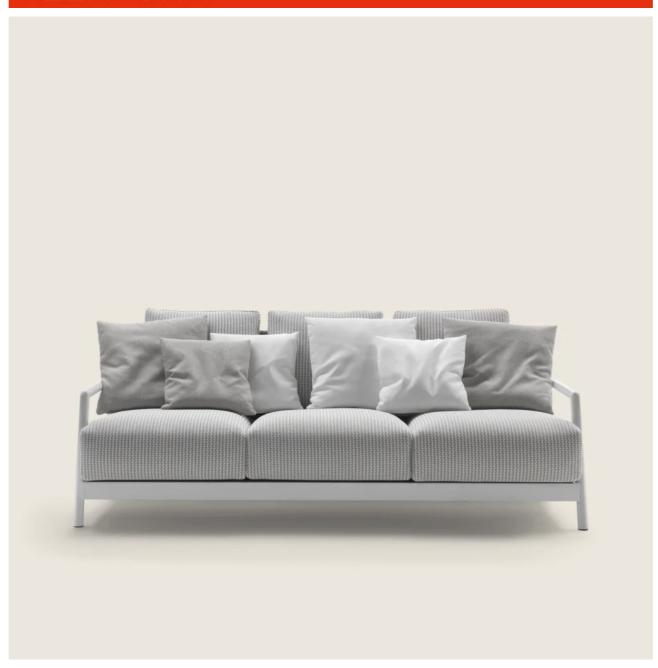

## SOFA

Structure in epoxy-powder-coated aluminum in white 100, wine red 405, khaki green 705, burnished, grey or with embossed lacquered finish in white 300, sand 310, brick 320 and sage green 330; and backrest coated in eva foam in the following colors: anthracite 7005, bordeaux 7002, white 7007, cream 7001, brown 7004, green 7006

Seat in compact laminated panel

**Seat cushion** in polyurethane foam covered in a protective, water-repellent laminated fabric

Sofa backrest cushion in polyester fiber and water-repellent upholstery material Optional cushions in blown polyester fiber and water-repellent upholstery; upon request, with upcharge

Feet in thermoplastic material Upholstery in removable fabric

Cover in waterproof material; the cover is upon request, with upcharge

STAND-ALONE SOFAS