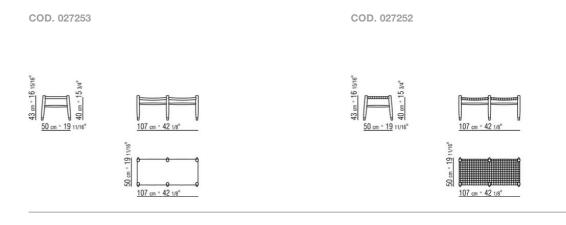

to walnut with natural finish or stained canaletto walnut extra; or in solid ashwood stained walnut, stained teak, stained wenge, stained ebony or stained brown; or in solid mahogany with glossy varnished finish

Seat/backrest in cowhide in the following colors: grey 5003, dark brown 5004, extra dark brown 5013, black 5005, olive 5006, russian red 5008, sand 5001, tobacco 5015

Feet in die-cast zama with satin, chrome, burnished, black chrome, glossy anthracite finish. Rests on tips made of thermoplastic material

Flexform reserves the right to make, at any time and without notice, improvements or modifications that it might deem appropriate to its products, whether these be of an aesthetic or technical nature or related to sizes and materials.

## TECHNICAL DRAWINGS | TESSA | TESSA S.H.