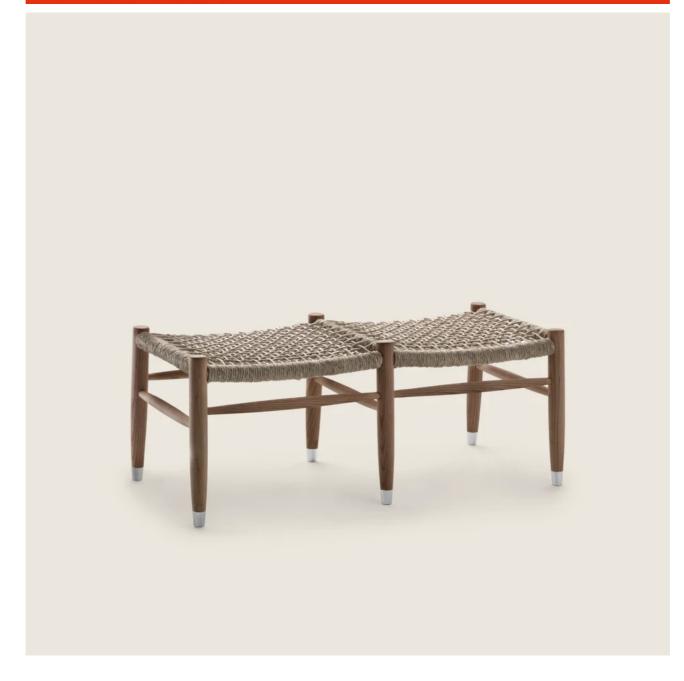

#### TESSA

**Structure** in solid canaletto walnut natural, stained extra, or in solid ashwood stained walnut, stained teak, stained wenge, stained ebony or stained brown.

Woven twisted paper rush cord

Seat/backrest cushion (for the armchair only) in polyester fiber; upon request, with upcharge

Feet in die-cast zama with satin, chrome, black chrome, burnished, glossy anthracite finish. Feet rest on tips made of thermoplastic material

Seat and backrest cushion upholstery is removable in both the fabric and leather versions