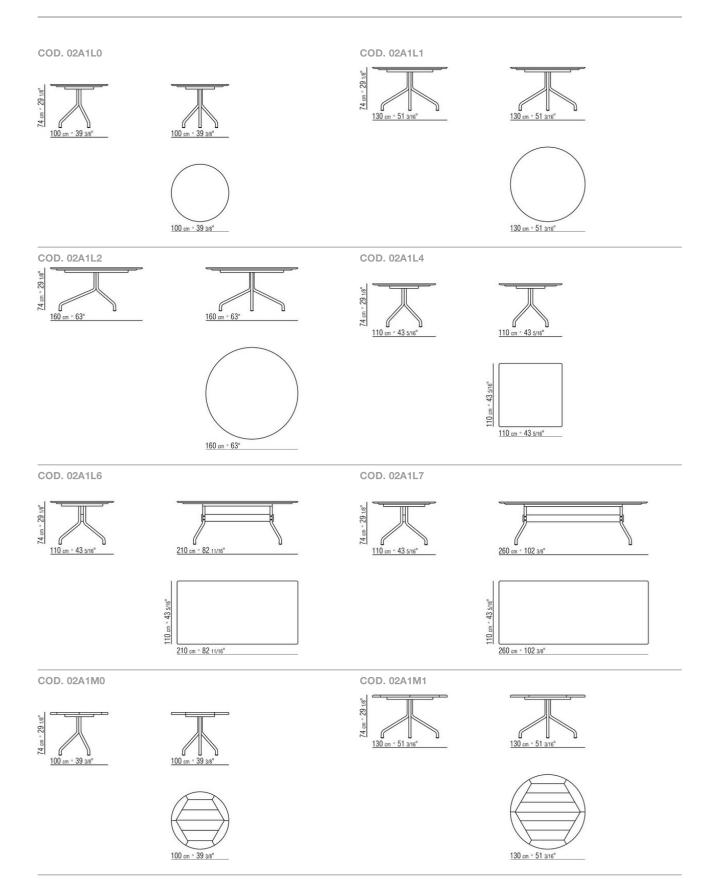

ed 405, khaki green 705, burnished, matt titanium 710, grey 715; or, in embossed lacquered finish in white 300, sand 310, brick 320, sage green 330, terracotta 325, forest green 335, charcoal 350. Steel screws **Top** in the following types of stone: lava stone, porphyry, cardoso, beola argentata; or in solid iroko slats, with natural finish, stained grey, stained brown, or lacquered white finish

Feet rest on tips made of thermoplastic material

**Cover** in waterproof material; cover is upon request, with upcharge

Flexform reserves the right to make, at any time and without notice, improvements or modifications that it might deem appropriate to its products, whether these be of an aesthetic or technical nature or related to sizes and materials.

## TECHNICAL DRAWINGS | ACADEMY OUTDOOR



## TECHNICAL DRAWINGS | ACADEMY OUTDOOR