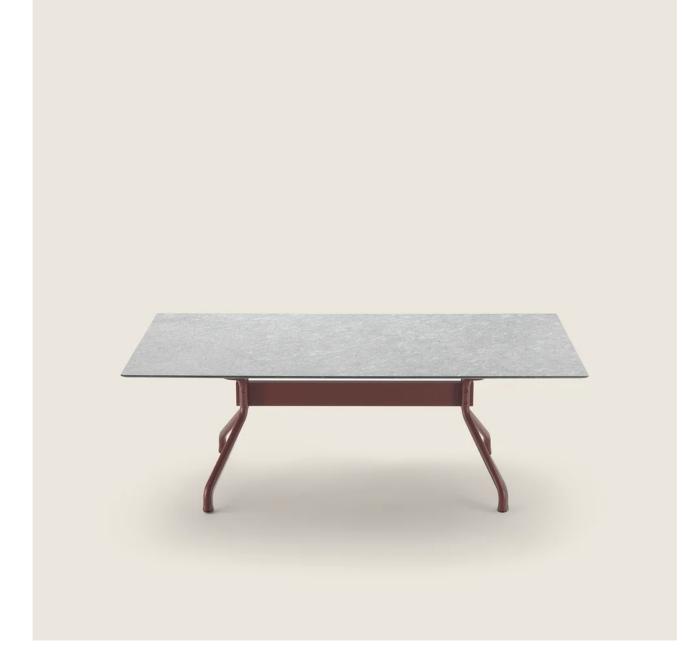

### ACADEMY OUTDOOR | ANTONIO CITTERIO | 2022

#### TABLE

Structure in tubular stainless steel, epoxy powder-coat finish in colors: white 100, wine red 405, khaki green 705, burnished, matt titanium 710, grey 715; or, in embossed lacquered finish in white 300, sand 310, brick 320, sage green 330, terracotta 325, forest green 335, charcoal 350. Steel screws **Top** in the following types of stone: lava stone, porphyry, cardoso, beola argentata; or in solid iroko slats, with natural finish, stained grey, stained brown, or lacquered white finish

Feet rest on tips made of thermoplastic material

**Cover** in waterproof material; cover is upon request, with upcharge

Flexform reserves the right to make, at any time and without notice, improvements or modifications that it might deem appropriate to its products, whether these be of an aesthetic or technical nature or related to sizes and materials.