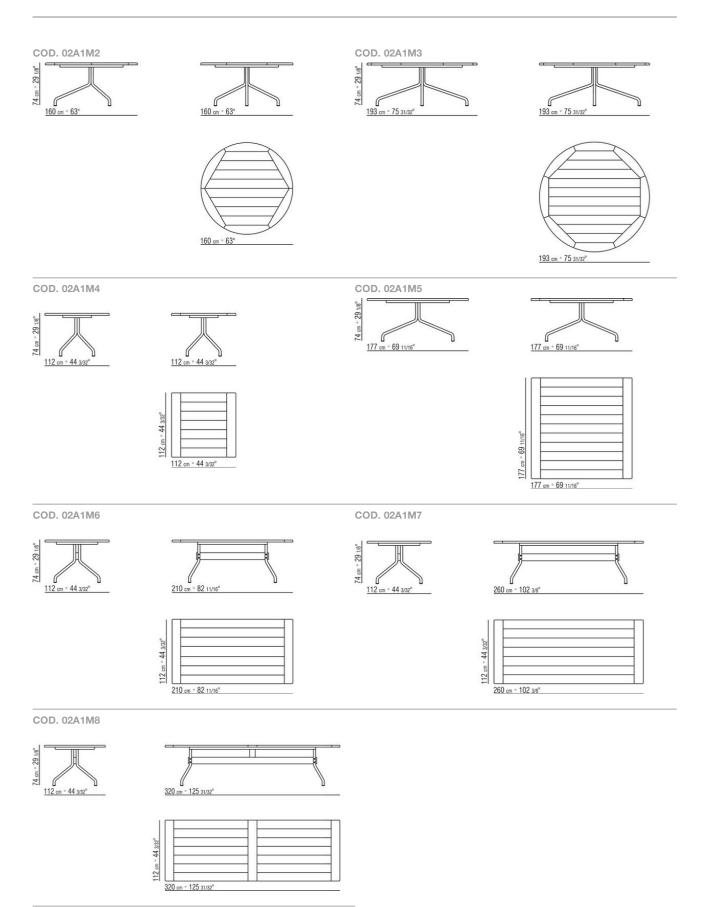

tanium 710, grey 715; or, in embossed lacquered finish in white 300, sand 310, brick 320, sage green 330, terracotta 325, forest green 335, charcoal 350. Steel screws **Top** in the following types of stone: lava stone, porphyry, cardoso, beola argentata; or in solid iroko slats, with natural finish, stained grey, stained brown, or lacquered white finish

Feet rest on tips made of thermoplastic material

**Cover** in waterproof material; cover is upon request, with upcharge

Flexform reserves the right to make, at any time and without notice, improvements or modifications that it might deem appropriate to its products, whether these be of an aesthetic or technical nature or related to sizes and materials.

## TECHNICAL DRAWINGS | ACADEMY OUTDOOR



## TECHNICAL DRAWINGS | ACADEMY OUTDOOR