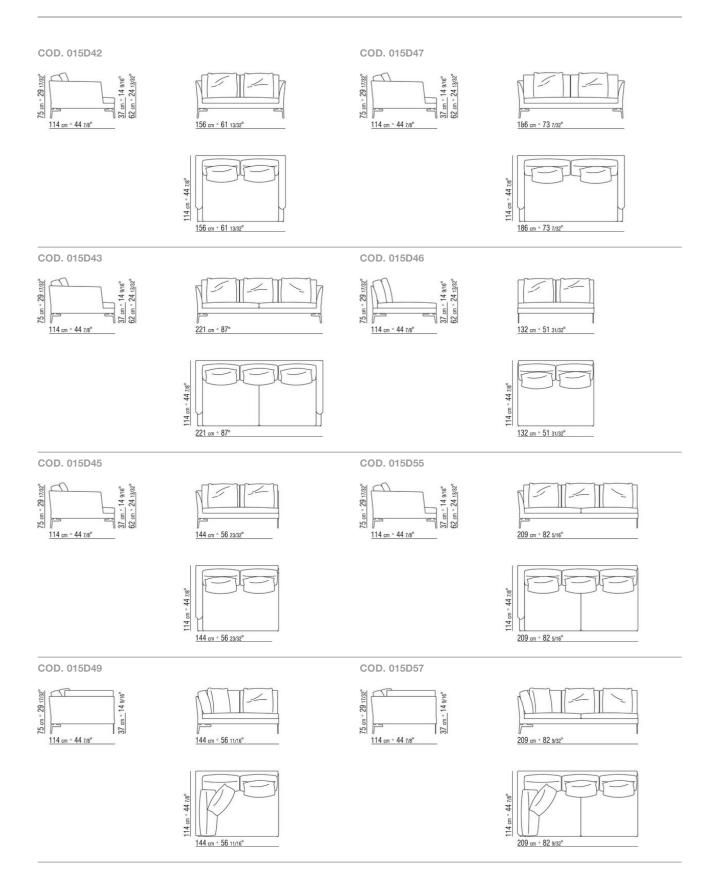

fied, gold label). Optional cushions are upon request, with upcharge Feet in satined, chrome, burnished, black chrome, glossy anthracite, matt titanium 710 metal finish, or covered with hide leather: russian red 500), olive 5006, black 5005, dark brown 5004, dark brown extra 5013, grey 5003, sand 5001, tobacco 5015. Also available in black suede 6005, dark brown suede 6004, olive suede 6003, sand suede 6001. Rests on pads made of thermoplastic material

Upholstery removable fabric or not removable leather covers

Flexform reserves the right to make, at any time and without notice, improvements or modifications that it might deem appropriate to its products, whether these be of an aesthetic or technical nature or related to sizes and materials.

## TECHNICAL DRAWINGS | FEEL GOOD TEN LARGE



## TECHNICAL DRAWINGS | FEEL GOOD TEN LARGE