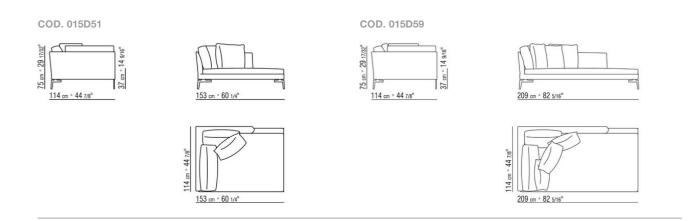

equest, with upcharge Feet in satined, chrome, burnished, black chrome, glossy anthracite, matt titanium 710 metal finish, or covered with hide leather: russian red 500), olive 5006, black 5005, dark brown 5004, dark brown extra 5013, grey 5003, sand 5001, tobacco 5015. Also available in black suede 6005, dark brown suede 6004, olive suede 6003, sand suede 6001. Rests on pads made of thermoplastic material

Upholstery removable fabric or not removable leather covers

Flexform reserves the right to make, at any time and without notice, improvements or modifications that it might deem appropriate to its products, whether these be of an aesthetic or technical nature or related to sizes and materials.

## TECHNICAL DRAWINGS | FEEL GOOD TEN LARGE



## TECHNICAL DRAWINGS | FEEL GOOD TEN LARGE