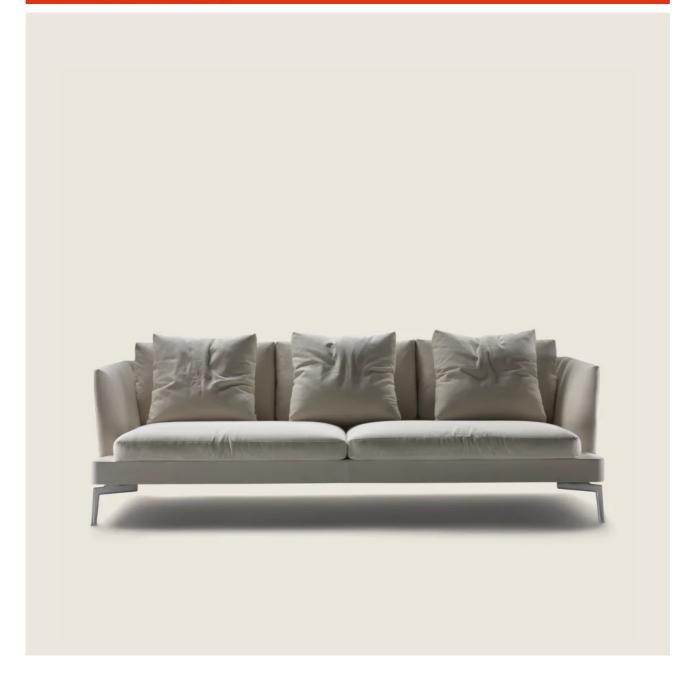

## FLEXFORM

FEEL GOOD TEN LARGE ANTONIO CITTERIO 2010 SOFAS

## FEEL GOOD TEN LARGE | ANTONIO CITTERIO | 2010

Seat frame in metal covered with fabric with polyurethane underseat Structure in solid wood with polyurethane foam and molded polyurethane foam padding, covered with a protective laminated fabric

Seat cushions in polyurethane foam and dacron

Backrest cushions in sterilized goose down (Assopiuma certified, gold label) Optional cushions in sterilized goose down (Assopiuma certified, gold label). Optional cushions are upon request, with upcharge Feet in satined, chrome, burnished, black chrome, glossy anthracite, matt titanium 710 metal finish, or covered with hide leather: russian red 500), olive 5006, black 5005, dark brown 5004, dark brown extra 5013, grey 5003, sand 5001, tobacco 5015. Also available in black suede 6005, dark brown suede 6004, olive suede 6003, sand suede 6001. Rests on pads made of thermoplastic material

Upholstery removable fabric or not removable leather covers

Flexform reserves the right to make, at any time and without notice, improvements or modifications that it might deem appropriate to its products, whether these be of an aesthetic or technical nature or related to sizes and materials.