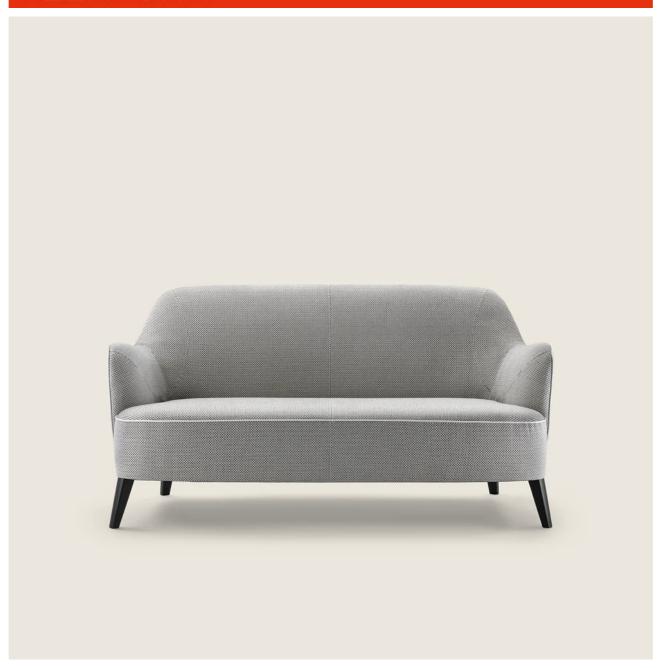

## LYSANDRE | ROBERTO LAZZERONI | 2013

**Structure** in metal with molded polyurethane padding, covered with a protective laminated fabric

**Seat** in plywood with padding in variabledensity polyurethane foam, covered with a protective laminated fabric

Base in solid ash with natural finish or stained wenge, ebony, brown. Rests on tips made of thermoplastic material

**Upholstery** is non-removable in both the fabric and leather versions

**Piping** with fabric covers the piping comes in gros grain, available in all the colors on the sample board. With leather covers the piping comes always in the same leather

STAND-ALONE SOFAS