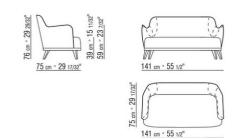

with molded polyurethane padding, covered with a

protective laminated fabric

**Seat** in plywood with padding in variabledensity polyurethane foam, covered with a protective laminated fabric

Base in metal with epoxy powder-coat finish

Feet in solid ash with natural finish or stained ebony, wenge or brown; or in cast aluminum with satin, chrome, black chrome, burnished, glossy anthracite, matt titanium 710 finish. Feet rest on tips made of thermoplastic material

**Upholstery** is non-removable in both the fabric and leather versions

**Piping** with fabric covers the piping comes in gros grain, available in all the colors on the sample board. With leather covers the piping comes always in the same leather

STAND-ALONE SOFAS

## TECHNICAL DRAWINGS | LYSANDRE

COD. 01M112 COD. 01M102





SOFAS