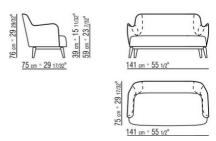

l with molded polyurethane padding, covered with a

protective laminated fabric

**Seat** in plywood with padding in variabledensity polyurethane foam, covered with a protective laminated fabric

Base in metal with epoxy powder-coat finish

Feet in solid ash with natural finish or stained ebony, wenge or brown; or in cast aluminum with satin, chrome, black chrome, burnished, glossy anthracite, matt titanium 710 finish. Feet rest on tips made of thermoplastic material

**Upholstery** is non-removable in both the fabric and leather versions

**Piping** with fabric covers the piping comes in gros grain, available in all the colors on the sample board. With leather covers the piping comes always in the same leather

STAND-ALONE SOFAS

## TECHNICAL DRAWINGS | LYSANDRE

COD. 01M112 COD. 01M102





SOFAS