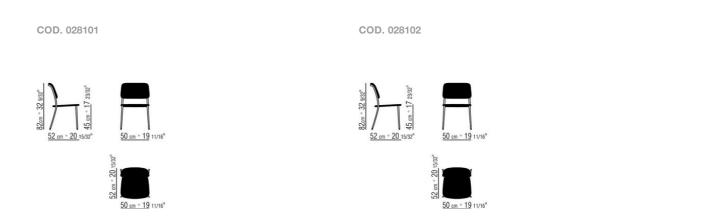

FIRST STEPS CHRISTOPHE PILLET 2020 DINING CHAIRS/CHAIRS

## FIRST STEPS | CHRISTOPHE PILLET | 2020

## **CHAIR**

**Structure** in metal with burnished or glossy anthracite finish, in white 100 or with matte lacquered finish in sand 610, green 630, brick 620 or white 160

Finish plus version structure in metal with satin, chrome or black chrome finish

Seat / backrest in metal with woven twisted paper rush cord or in pure cellulose paper cord, in natural 4002 or anthracite 4005 color

**Tips** in metal with transparent finish. Feet rest on tips made of thermoplastic material

DINING CHAIRS/CHAIRS

## TECHNICAL DRAWINGS | FIRST STEPS



DINING CHAIRS/CHAIRS

DINING CHAIRS/CHAIRS