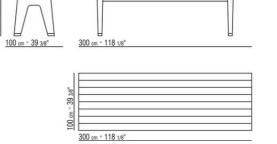

## FLEXFORM



MONREALE OUTDOOR ANTONIO CITTERIO 2019 TABLES

## MONREALE OUTDOOR | ANTONIO CITTERIO | 2019

**Structure and top** in solid iroko wood with natural finish, stained grey, lacquered white, stained brown finish. With stainless steel 316 support bars Feet in cast aluminum with matte brushed or burnished, matt titanium 710 finish. Rests on pads made of thermoplastic material

Flexform reserves the right to make, at any time and without notice, improvements or modifications that it might deem appropriate to its products, whether these be of an aesthetic or technical nature or related to sizes and materials.

## TECHNICAL DRAWINGS | MONREALE OUTDOOR