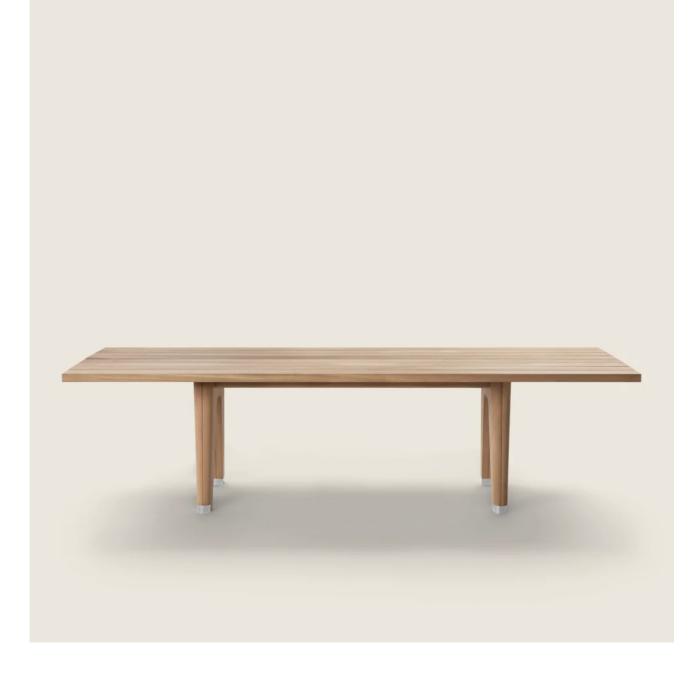

## MONREALE OUTDOOR | ANTONIO CITTERIO | 2019

**Structure and top** in solid iroko wood with natural finish, stained grey, lacquered white, stained brown finish. With stainless steel 316 support bars Feet in cast aluminum with matte brushed or burnished, matt titanium 710 finish. Rests on pads made of thermoplastic material