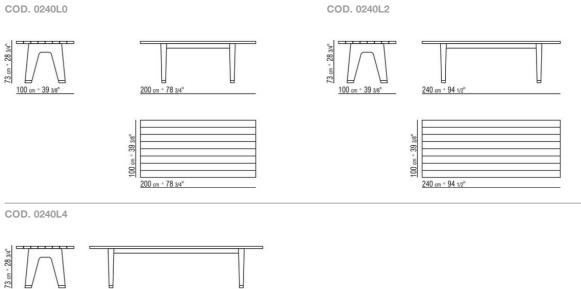

## FLEXFORM



MONREALE OUTDOOR ANTONIO CITTERIO 2019 TABLES

## MONREALE OUTDOOR | ANTONIO CITTERIO | 2019

**Structure and top** in solid iroko wood with natural finish, stained grey, lacquered white, stained brown finish. With stainless steel 316 support bars Feet in cast aluminum with matte brushed or burnished, matt titanium 710 finish. Rests on pads made of thermoplastic material

Flexform reserves the right to make, at any time and without notice, improvements or modifications that it might deem appropriate to its products, whether these be of an aesthetic or technical nature or related to sizes and materials.

## TECHNICAL DRAWINGS | MONREALE OUTDOOR