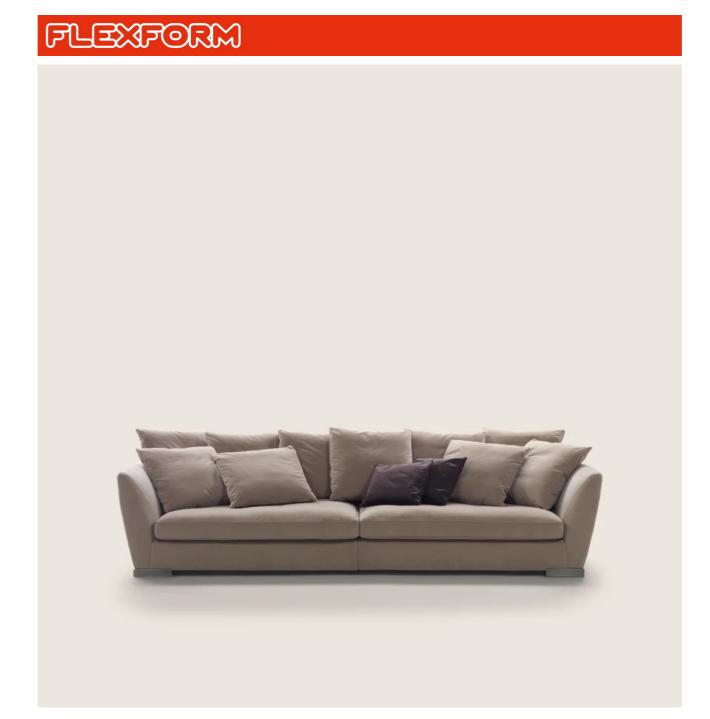

GINEVRA ROBERTO LAZZERONI 2014 SOFAS

## GINEVRA | ROBERTO LAZZERONI | 2014

Seat in solid wood with polyurethane foam padding, covered with a protective laminated fabric

Armrests and seat backs in metal with molded polyurethane padding, covered with a protective laminated fabric

STAND-ALONE SOFAS