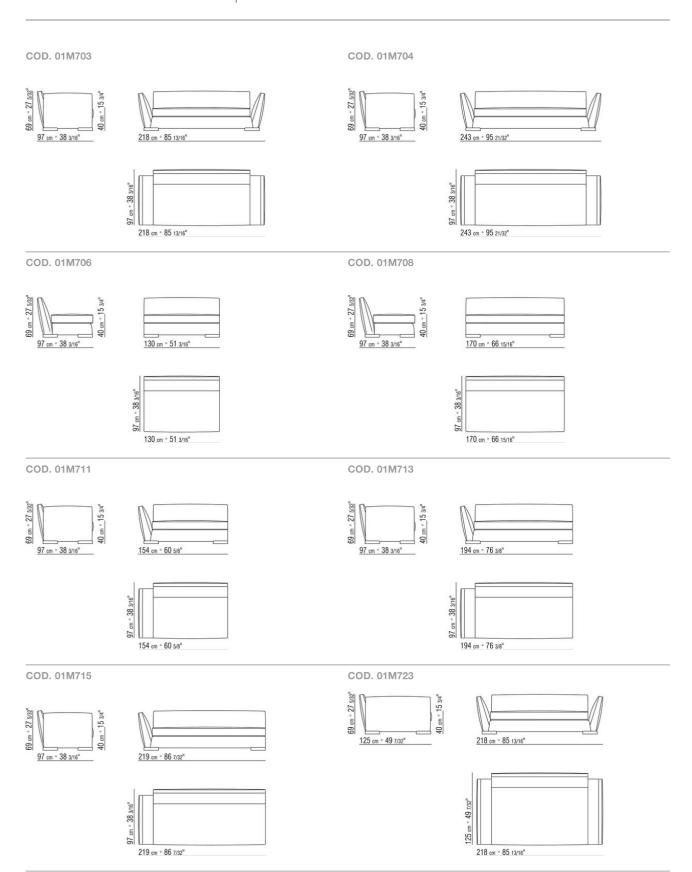

sts and seat backs in metal with molded polyurethane padding, covered with a protective laminated fabric

Base in metal with satin, chrome, black chrome, burnished, glossy anthracite, matt titanium 710 finish. Rests on tips made of thermoplastic material

Seat cushion in sterilized goose down (Assopiuma certified, gold label) with insert

in crushproof material

Optional cushions in sterilized goose down (Assopiuma certified, gold label). Optional cushions are upon request with upcharge Upholstery removable in the fabric version; non-removable in the leather version Piping - with fabric covers the piping comes in gros grain, available in all the colors on the sample board. With leather covers the piping comes always in the same leather.

STAND-ALONE SOFAS

## TECHNICAL DRAWINGS | GINEVRA



SOFAS

## TECHNICAL DRAWINGS | GINEVRA



SOFAS

## TECHNICAL DRAWINGS | GINEVRA

COD. 01M799



SOFAS