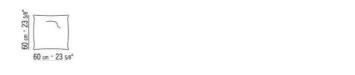

fabric

Base in metal with satin, chrome, black chrome, burnished, glossy anthracite, matt titanium 710 finish. Rests on tips made of thermoplastic material

Seat cushion in sterilized goose down (Assopiuma certified, gold label) with insert

in crushproof material

Optional cushions in sterilized goose down (Assopiuma certified, gold label). Optional cushions are upon request with upcharge Upholstery removable in the fabric version; non-removable in the leather version Piping - with fabric covers the piping comes in gros grain, available in all the colors on the sample board. With leather covers the piping comes always in the same leather.

STAND-ALONE SOFAS

## TECHNICAL DRAWINGS | GINEVRA



SOFAS

## TECHNICAL DRAWINGS | GINEVRA



SOFAS

## TECHNICAL DRAWINGS | GINEVRA

COD. 01M799



SOFAS