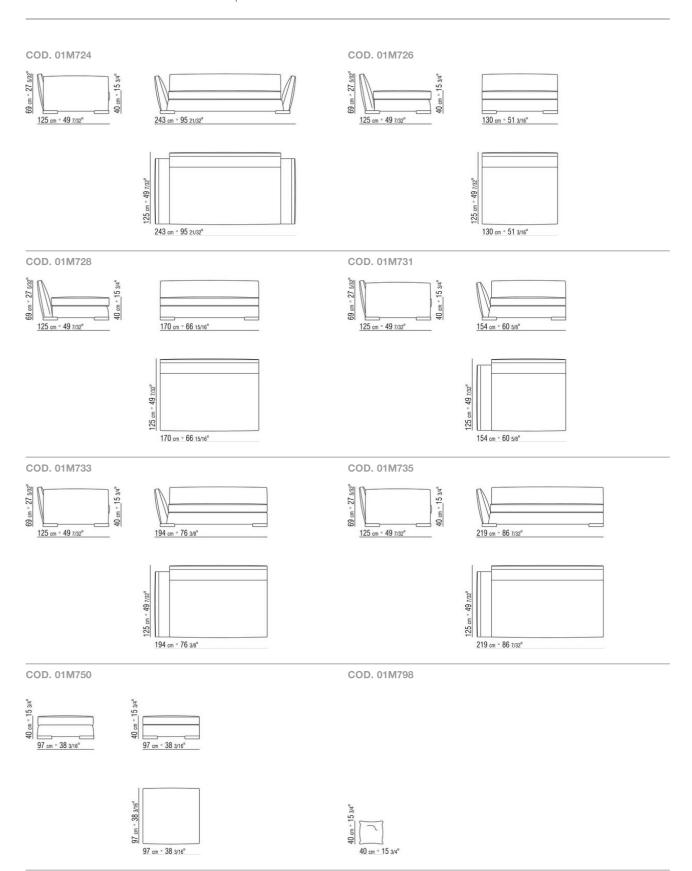

lyurethane padding, covered with a protective laminated fabric

Base in metal with satin, chrome, black chrome, burnished, glossy anthracite, matt titanium 710 finish. Rests on tips made of thermoplastic material

Seat cushion in sterilized goose down (Assopiuma certified, gold label) with insert

in crushproof material

Optional cushions in sterilized goose down (Assopiuma certified, gold label). Optional cushions are upon request with upcharge Upholstery removable in the fabric version; non-removable in the leather version Piping - with fabric covers the piping comes in gros grain, available in all the colors on the sample board. With leather covers the piping comes always in the same leather.

STAND-ALONE SOFAS

## TECHNICAL DRAWINGS | GINEVRA



SOFAS

## TECHNICAL DRAWINGS | GINEVRA



SOFAS

## TECHNICAL DRAWINGS | GINEVRA

COD. 01M799



SOFAS