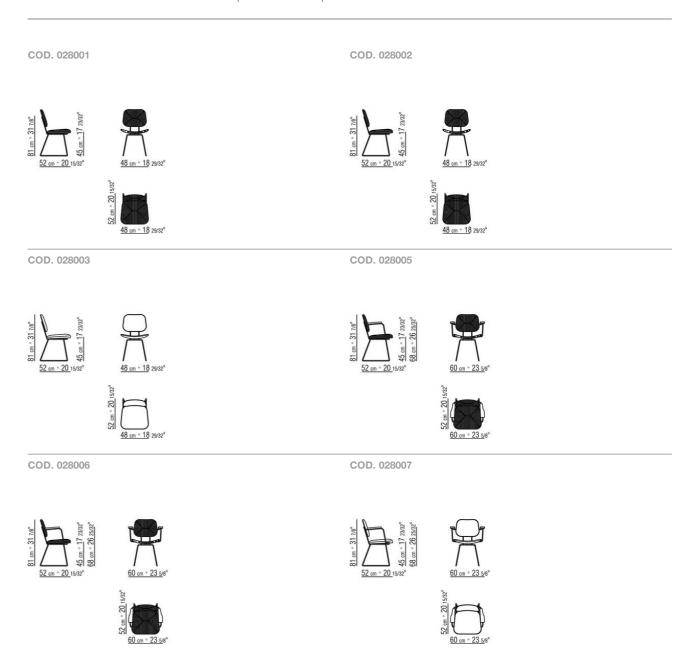

0, green 630, brick 620 or white 160. With wood insert in the following: canaletto walnut with natural finish, or stained canaletto walnut extra; or in ash with natural finish or stained walnut, teak, wenge, ebony or brown

Seat / backrest in fiberglass and polyurethane foam upholstered in cowhide in the following colors: grey 5003, dark brown 5004, extra dark brown 5013, black 5005, olive 5006, russian red 5008, sand 5001, tobacco 5015

**Feet** rest on tips made of thermoplastic material

Flexform reserves the right to make, at any time and without notice, improvements or modifications that it might deem appropriate to its products, whether these be of an aesthetic or technical nature or related to sizes and materials.

DINING CHAIRS/CHAIRS

## TECHNICAL DRAWINGS | ECHOES | ECHOES S.H.



DINING CHAIRS/CHAIRS