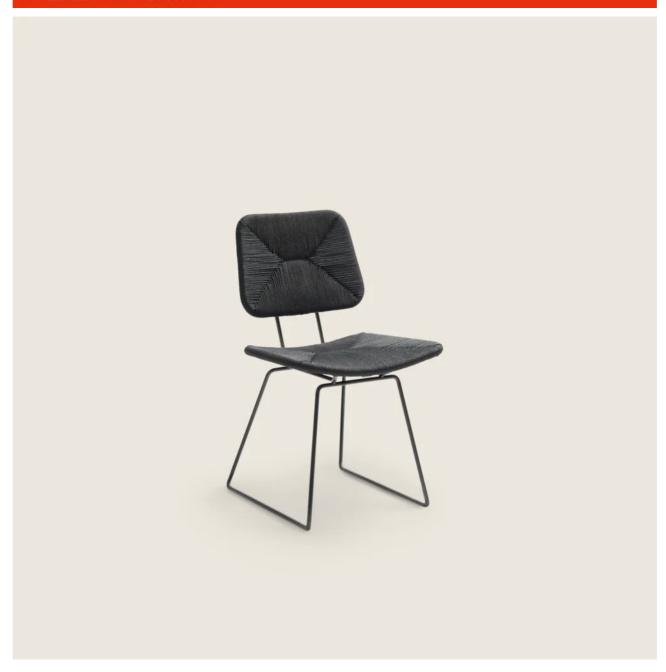

#### **ECHOES**

**Structure** in metal with burnished or glossy anthracite finish, in white 100 or with matte lacquered finish in sand 610, green 630, brick 620 or white 160

Finish plus version structure in metal with satin, chrome or black chrome finish

Seat / backrest in metal with woven twisted paper rush cord; or, in pure cellulose paper cord, in natural 4002 or anthracite 4005 color **Feet** rest on tips made of thermoplastic material

**Feet** rest on tips made of thermoplastic material

Flexform reserves the right to make, at any time and without notice, improvements or modifications that it might deem appropriate to its products, whether these be of an aesthetic or technical nature or related to sizes and materials.