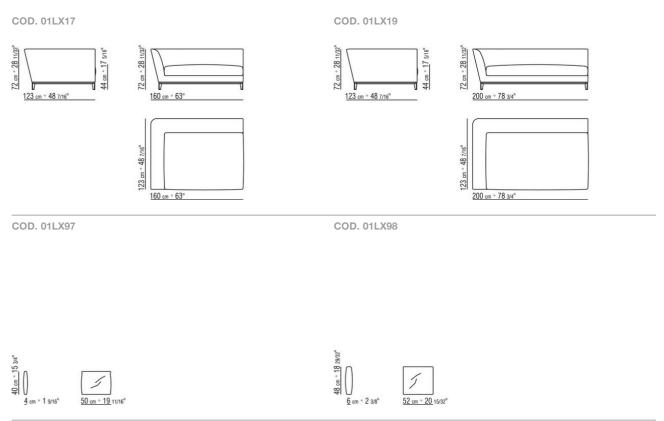

RONI **2020 SOFAS** 

## WESTON | ROBERTO LAZZERONI | 2020

Structure and seat in solid wood with padding in variable-density polyurethane foam and dacron, covered with protective laminated fabric

**Optional cushions** in sterilized goose down (Assopiuma certified, gold label). Upon request, with upcharge

Base in metal with chrome, black chrome, satin, burnished, glossy anthracite

Feet in cast aluminum with chrome, black chrome, satin, burnished, glossy anthracite finish. Feet rest on tips made of thermoplastic material

**Upholstery** is removable in both the fabric and leather versions

**Piping** in gros grain, available in all the colors on the sample board, for both fabric and leather covers

SECTIONAL SOFAS

## TECHNICAL DRAWINGS | WESTON



SOFAS

## TECHNICAL DRAWINGS | WESTON



COD. 01LX99



SOFAS