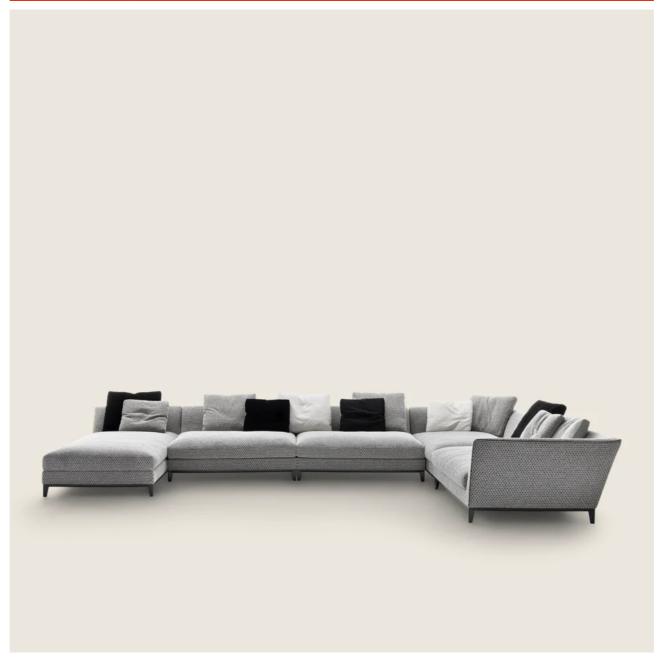

**WESTON** ROBERTO LAZZERONI **2020 SOFAS** 

## WESTON | ROBERTO LAZZERONI | 2020

Structure and seat in solid wood with padding in variable-density polyurethane foam and dacron, covered with protective laminated fabric

**Optional cushions** in sterilized goose down (Assopiuma certified, gold label). Upon request, with upcharge

Base in metal with chrome, black chrome, satin, burnished, glossy anthracite

Feet in cast aluminum with chrome, black chrome, satin, burnished, glossy anthracite finish. Feet rest on tips made of thermoplastic material

**Upholstery** is removable in both the fabric and leather versions

**Piping** in gros grain, available in all the colors on the sample board, for both fabric and leather covers

SECTIONAL SOFAS