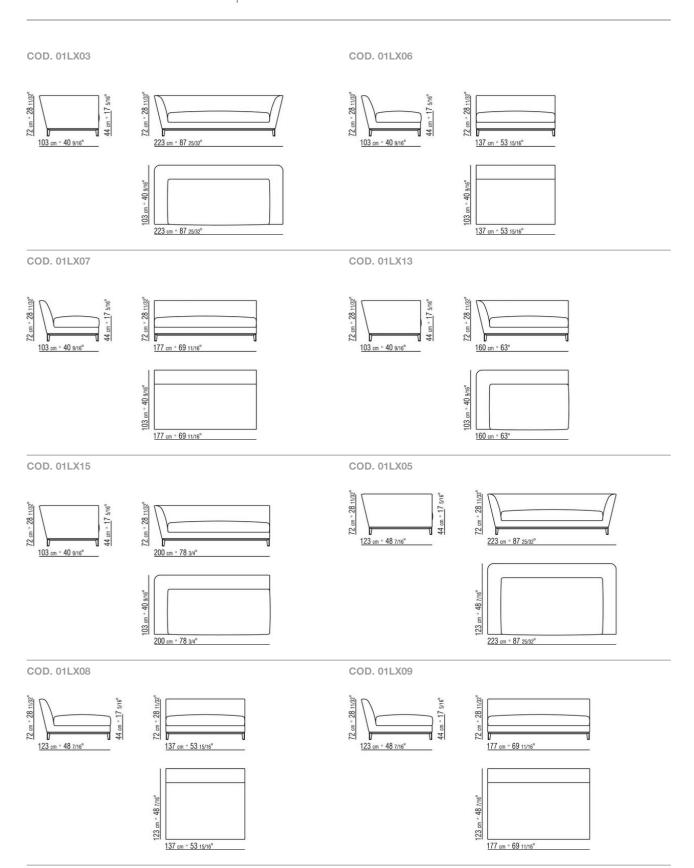

**WESTON** ROBERTO LAZZERONI **2020 SOFAS** 

## WESTON | ROBERTO LAZZERONI | 2020

Structure and seat in solid wood with padding in variable-density polyurethane foam and dacron, covered with protective laminated fabric

**Optional cushions** in sterilized goose down (Assopiuma certified, gold label). Upon request, with upcharge

Base in metal with chrome, black chrome, satin, burnished, glossy anthracite

Feet in cast aluminum with chrome, black chrome, satin, burnished, glossy anthracite finish. Feet rest on tips made of thermoplastic material

**Upholstery** is removable in both the fabric and leather versions

**Piping** in gros grain, available in all the colors on the sample board, for both fabric and leather covers

SECTIONAL SOFAS

## TECHNICAL DRAWINGS | WESTON



SOFAS

## TECHNICAL DRAWINGS | WESTON



COD. 01LX99



SOFAS