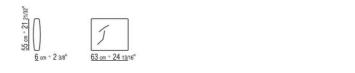

AS** 

## WESTON | ROBERTO LAZZERONI | 2020

Structure and seat in solid wood with padding in variable-density polyurethane foam and dacron, covered with protective laminated fabric

**Optional cushions** in sterilized goose down (Assopiuma certified, gold label). Upon request, with upcharge

Base in metal with chrome, black chrome, satin, burnished, glossy anthracite

Feet in cast aluminum with chrome, black chrome, satin, burnished, glossy anthracite finish. Feet rest on tips made of thermoplastic material

**Upholstery** is removable in both the fabric and leather versions

**Piping** in gros grain, available in all the colors on the sample board, for both fabric and leather covers

SECTIONAL SOFAS

## TECHNICAL DRAWINGS | WESTON



SOFAS

## TECHNICAL DRAWINGS | WESTON



COD. 01LX99



SOFAS