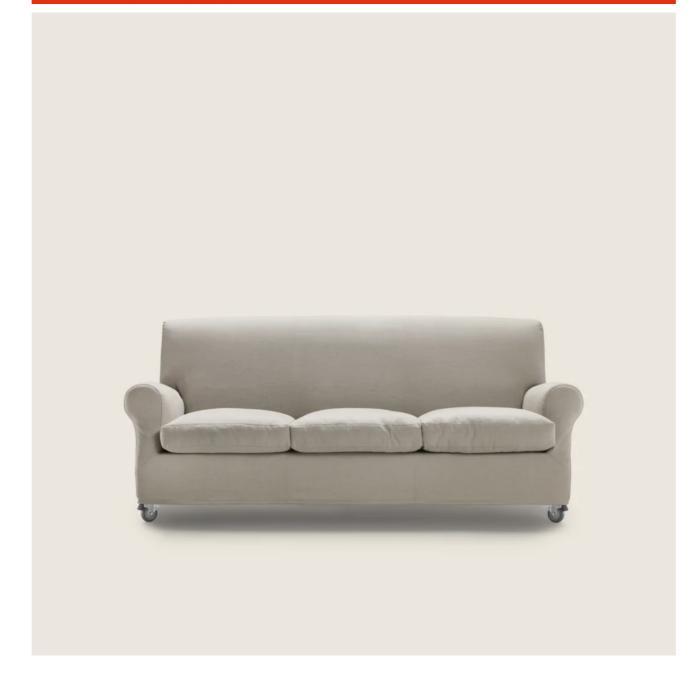

## SOFA

Frame in wood with polyurethane padding covered with a protective fabric lining Seat cushions in sterilized goose down (Assopiuma certified, gold label) with insert in crushproof material Feet wooden rear feet in beechwood stained in canaletto walnut, canaletto walnut extra, beechwood natural, stained teak, stained ebony, stained wenge, stained walnut, stained brown Castors self-locking front castors Upon request, it is also available with front feet in solid beech **Upholstery** is removable in both the fabric and leather versions