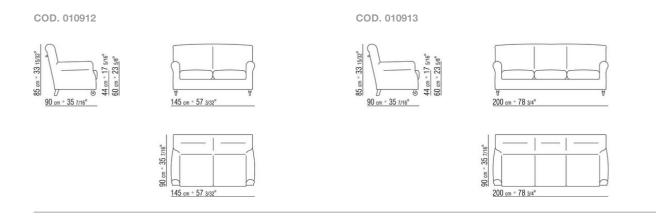

od with polyurethane padding covered with a protective fabric lining Seat cushions in sterilized goose down (Assopiuma certified, gold label) with insert in crushproof material Feet wooden rear feet in beechwood stained in canaletto walnut, canaletto walnut extra, beechwood natural, stained teak, stained ebony, stained wenge, stained walnut, stained brown Castors self-locking front castors Upon request, it is also available with front feet in solid beech **Upholstery** is removable in both the fabric and leather versions

Flexform reserves the right to make, at any time and without notice, improvements or modifications that it might deem appropriate to its products, whether these be of an aesthetic or technical nature or related to sizes and materials.

## TECHNICAL DRAWINGS | NONNAMARIA