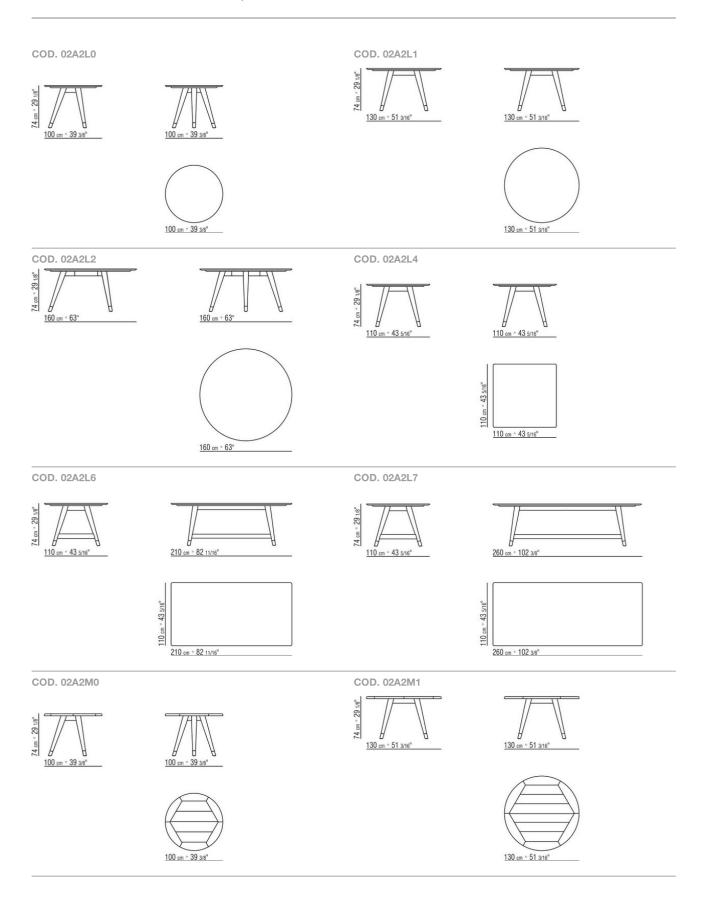

# DESCO OUTDOOR ANTONIO CITTERIO 2022 TABLES

### DESCO OUTDOOR | ANTONIO CITTERIO | 2022

#### **TABLE**

**Structure** in solid iroko, in natural finish, stained grey, stained brown, or lacquered white finish

**Top** in the following types of stone: lava stone, porphyry, cardoso, beola argentata; or in solid iroko slats, with natural finish, stained grey, stained brown, or lacquered white finish

Feet in cast aluminum with matt brushed or burnished finish. Rests on tips made of thermoplastic material

**Cover** in waterproof material; cover is upon request, with upcharge

TABLES 2

## TECHNICAL DRAWINGS | DESCO OUTDOOR



TABLES

## TECHNICAL DRAWINGS | DESCO OUTDOOR



TABLES \_\_\_\_