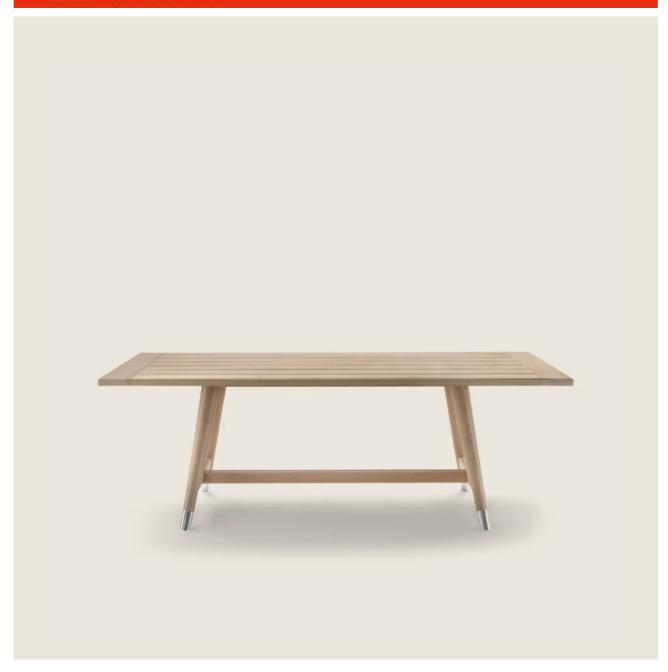

#### **TABLE**

**Structure** in solid iroko, in natural finish, stained grey, stained brown, or lacquered white finish

**Top** in the following types of stone: lava stone, porphyry, cardoso, beola argentata; or in solid iroko slats, with natural finish, stained grey, stained brown, or lacquered white finish

Feet in cast aluminum with matt brushed or burnished finish. Rests on tips made of thermoplastic material

**Cover** in waterproof material; cover is upon request, with upcharge

TABLES 2