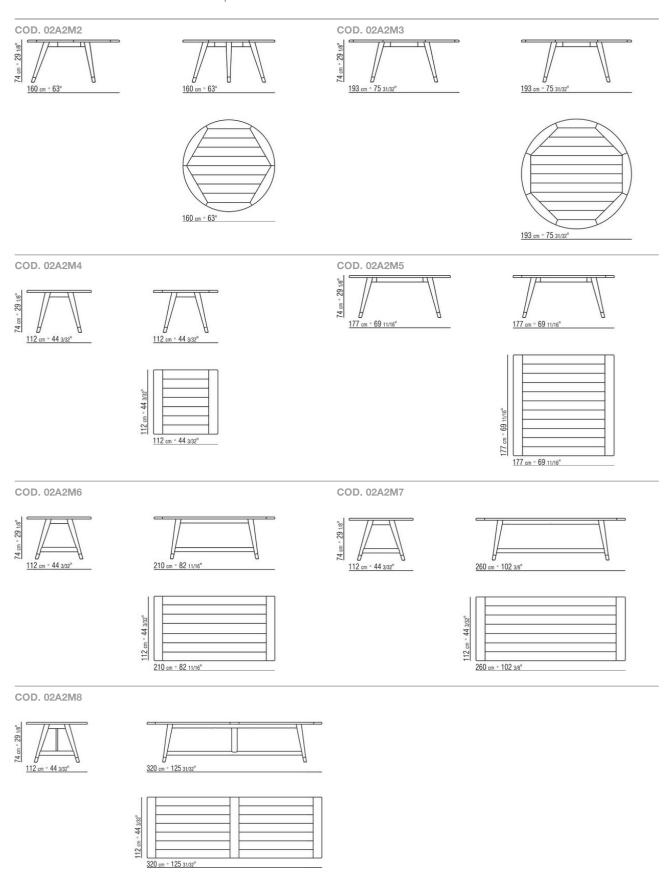

# DESCO OUTDOOR ANTONIO CITTERIO 2022 TABLES

### DESCO OUTDOOR | ANTONIO CITTERIO | 2022

#### **TABLE**

**Structure** in solid iroko, in natural finish, stained grey, stained brown, or lacquered white finish

**Top** in the following types of stone: lava stone, porphyry, cardoso, beola argentata; or in solid iroko slats, with natural finish, stained grey, stained brown, or lacquered white finish

Feet in cast aluminum with matt brushed or burnished finish. Rests on tips made of thermoplastic material

**Cover** in waterproof material; cover is upon request, with upcharge

TABLES 2

## TECHNICAL DRAWINGS | DESCO OUTDOOR



TABLES

## TECHNICAL DRAWINGS | DESCO OUTDOOR



TABLES \_\_\_\_