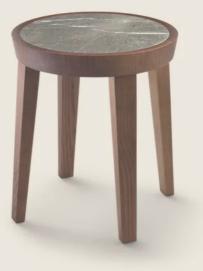

## DIDA | DESIGN CENTER | 2009

Frame in solid ash with natural finish or stained walnut, stained teak, stained wenge, stained brown or stained ebony. Rests on pads made of thermoplastic material

**Top** in marble polished calacatta gold, matt calacatta gold, polished white carrara,

polished nero marquina, polished emperador, matt emperador, polished emperador light, polished marron damasco, matt marron damasco, polished grey stardust, matt grey stardust

Flexform reserves the right to make, at any time and without notice, improvements or modifications that it might deem appropriate to its products, whether these be of an aesthetic or technical nature or related to sizes and materials.