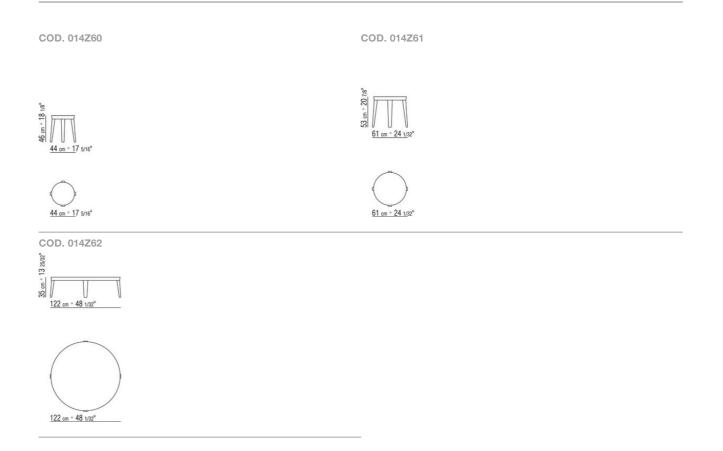

## FLEXFORM



DIDA DESIGN CENTER 2009 COFFEE AND SIDE TABLES

## DIDA | DESIGN CENTER | 2009

Frame in solid ash with natural finish or stained walnut, stained teak, stained wenge, stained brown or stained ebony. Rests on pads made of thermoplastic material

**Top** in marble polished calacatta gold, matt calacatta gold, polished white carrara,

polished nero marquina, polished emperador, matt emperador, polished emperador light, polished marron damasco, matt marron damasco, polished grey stardust, matt grey stardust

Flexform reserves the right to make, at any time and without notice, improvements or modifications that it might deem appropriate to its products, whether these be of an aesthetic or technical nature or related to sizes and materials.

## TECHNICAL DRAWINGS | DIDA