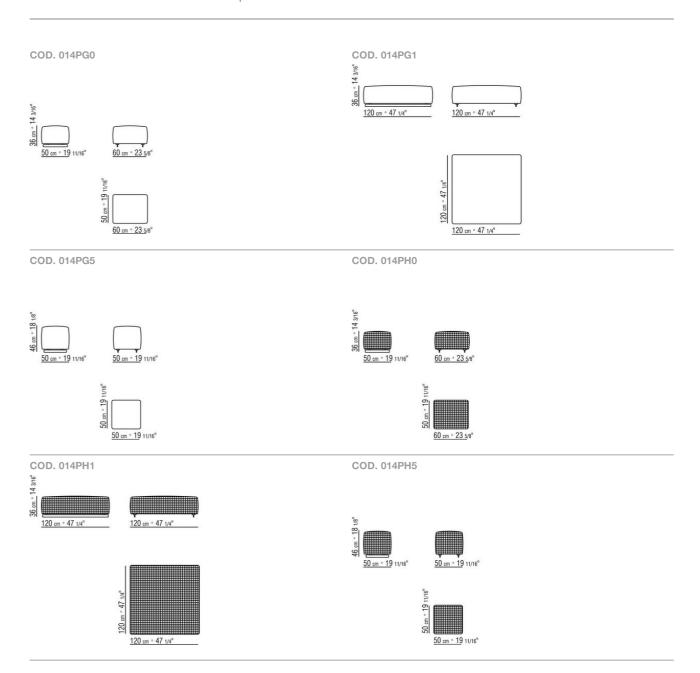

lyester upholstery

Feet / base in stainless steel 316 with electropolished or epoxy-powder-coated finish in white 100, wine red 405, khaki green 705, burnished, matt titanium 710 or with embossed lacquered finish in white 300, sand 310, brick 320 and sage green 330

Upholstery in pvc in anthracite 7005, bordeaux 7002, white 7007, cream 7001, brown 7004, green 7006

Non-removable in the woven version, removable in the fabric version

Cover in waterproof material; the cover is

upon request, with upcharge

Flexform reserves the right to make, at any time and without notice, improvements or modifications that it might deem appropriate to its products, whether these be of an aesthetic or technical nature or related to sizes and materials.

OTTOMANS 2

## TECHNICAL DRAWINGS | BANGKOK OUTDOOR



OTTOMANS

OTTOMANS