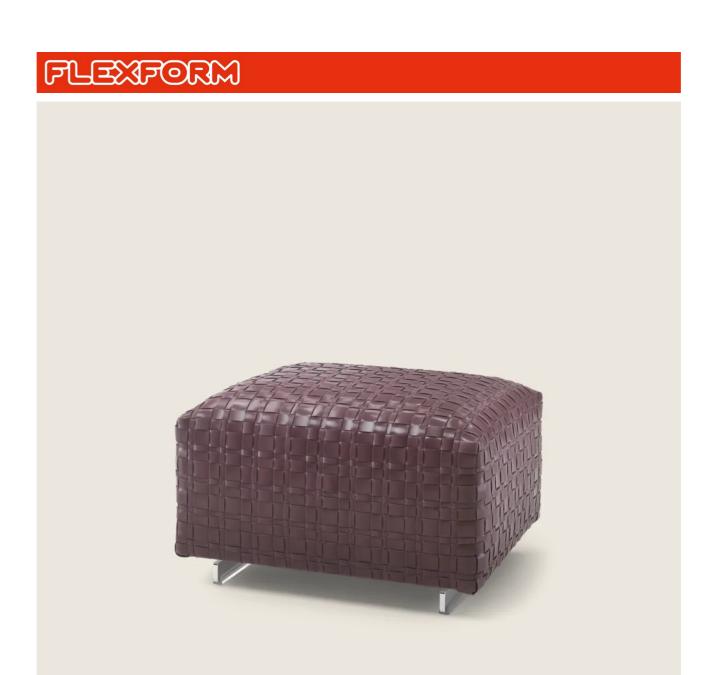

## BANGKOK OUTDOOR | DESIGN CENTER | 2019

**Structure** in marine plywood with polyurethane foam padding, covered with a protective water-repellent laminated fabric and polyester upholstery

Feet / base in stainless steel 316 with electropolished or epoxy-powder-coated finish in white 100, wine red 405, khaki green 705, burnished, matt titanium 710 or with embossed lacquered finish in white 300, sand 310, brick 320 and sage green 330

Upholstery in pvc in anthracite 7005, bordeaux 7002, white 7007, cream 7001, brown 7004, green 7006

Non-removable in the woven version, removable in the fabric version

Cover in waterproof material; the cover is