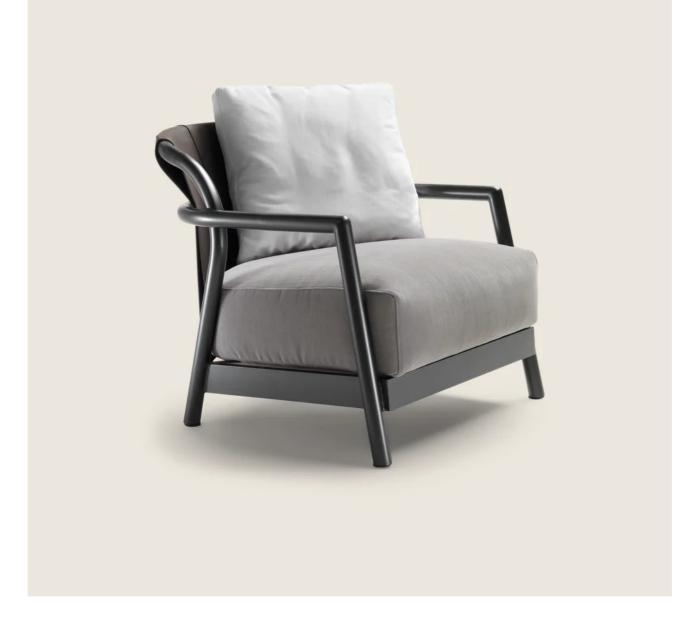

#### ARMCHAIR

Structure in epoxy-powder-coated aluminum in white 100, wine red 405, khaki green 705, burnished, grey or with embossed lacquered finish in white 300, sand 310, brick 320 and sage green 330; and backrest coated in eva foam in the following colors: anthracite 7005, bordeaux 7002, white 7007, cream 7001, brown 7004, green 7006 Seat in compact laminated panel

Seat cushion in polyurethane foam covered in a protective, water-repellent laminated

#### fabric

Armchair backrest cushion in polyester fiber and water-repellent upholstery material. The backrest cushion cod.251m8 must be ordered for the armchair Optional cushions in blown polyester fiber and water-repellent upholstery; upon request, with upcharge Feet in thermoplastic material Upholstery in removable fabric Cover in waterproof material; the cover is upon request, with upcharge