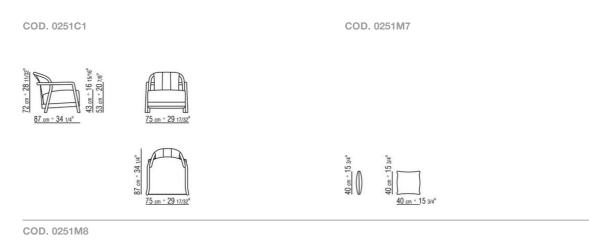

7006 Seat in compact laminated panel

Seat cushion in polyurethane foam covered in a protective, water-repellent laminated

#### fabric

Armchair backrest cushion in polyester fiber and water-repellent upholstery material. The backrest cushion cod.251m8 must be ordered for the armchair Optional cushions in blown polyester fiber and water-repellent upholstery; upon request, with upcharge Feet in thermoplastic material Upholstery in removable fabric Cover in waterproof material; the cover is upon request, with upcharge

Flexform reserves the right to make, at any time and without notice, improvements or modifications that it might deem appropriate to its products, whether these be of an aesthetic or technical nature or related to sizes and materials.

## TECHNICAL DRAWINGS | ALISON OUTDOOR