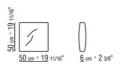

06 Seat in compact laminated panel

Seat cushion in polyurethane foam covered in a protective, water-repellent laminated

#### fabric

Armchair backrest cushion in polyester fiber and water-repellent upholstery material. The backrest cushion cod.251m8 must be ordered for the armchair Optional cushions in blown polyester fiber and water-repellent upholstery; upon request, with upcharge Feet in thermoplastic material Upholstery in removable fabric Cover in waterproof material; the cover is upon request, with upcharge

Flexform reserves the right to make, at any time and without notice, improvements or modifications that it might deem appropriate to its products, whether these be of an aesthetic or technical nature or related to sizes and materials.

## TECHNICAL DRAWINGS | ALISON OUTDOOR