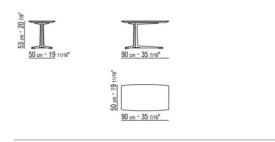

finish or stained walnut, teak, wenge, ebony or brown; or with glossy lacquer finish in white, black, lilac, pine green, salmon, grey-green, mocha, dove grey, mustard, saffron, burgundy, teal, grey-blue, moss green or brick. Also available in the following types of marble: polished calacatta gold, matt calacatta gold, polished white carrara, polished nero marquina, polished emperador, matt emperador, polished emperador light, polished marron damasco, matt marron damasco, polished grey stardust, matt grey stardust

Flexform reserves the right to make, at any time and without notice, improvements or modifications that it might deem appropriate to its products, whether these be of an aesthetic or technical nature or related to sizes and materials.



## TECHNICAL DRAWINGS | FLY

COD. 014X66