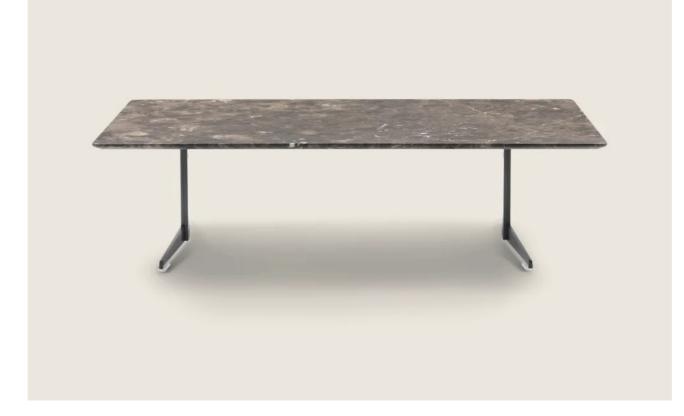

## COFFEE TABLES / CONSOLES / TABLES / EXTENDABLE TABLES

**Frame** in metal with satin, chrome, burnished, black chrome or glossy anthracite finish. Rests on tips made of thermoplastic material

Top in solid wood canaletto walnut, canaletto walnut extra. Ashwood natural, stained teak, stained ebony, stained wenge, stained walnut, stained brown; or with glossy lacquer finish in white, black, lilac, pine green, salmon, grey-green, mocha, dove grey, mustard, saffron, burgundy, teal, grey-blue, moss green or brick. Also available with marble polished calacatta gold, matt calacatta gold, polished white carrara, polished nero marquina, polished emperador, matt emperador, polished emperador light, polished marron damasco, matt marron damasco, polished grey stardust, matt grey stardust

Art."14X50-14X51-14X66" not available with marble

Art."14X77-14X78" not available in lacquered version