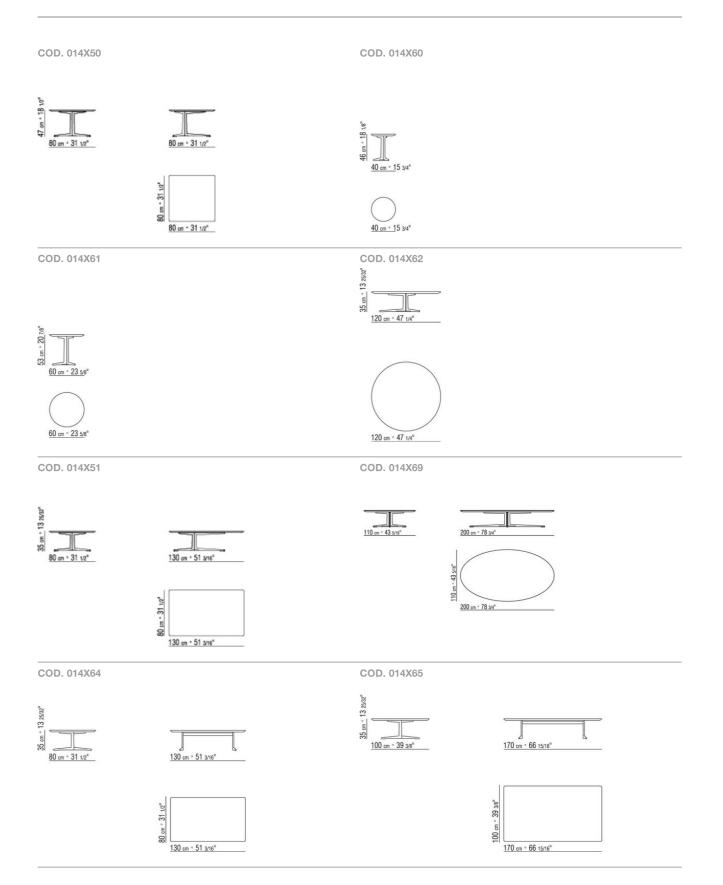

walnut extra; or in ash veneer with natural finish or stained walnut, teak, wenge, ebony or brown; or with glossy lacquer finish in white, black, lilac, pine green, salmon, grey-green, mocha, dove grey, mustard, saffron, burgundy, teal, grey-blue, moss green or brick. Also available in the following types of marble: polished calacatta gold, matt calacatta gold, polished white carrara, polished nero marquina, polished emperador, matt emperador, polished emperador light, polished marron damasco, matt marron damasco, polished grey stardust, matt grey stardust

Flexform reserves the right to make, at any time and without notice, improvements or modifications that it might deem appropriate to its products, whether these be of an aesthetic or technical nature or related to sizes and materials.



## TECHNICAL DRAWINGS | FLY

COD. 014X66