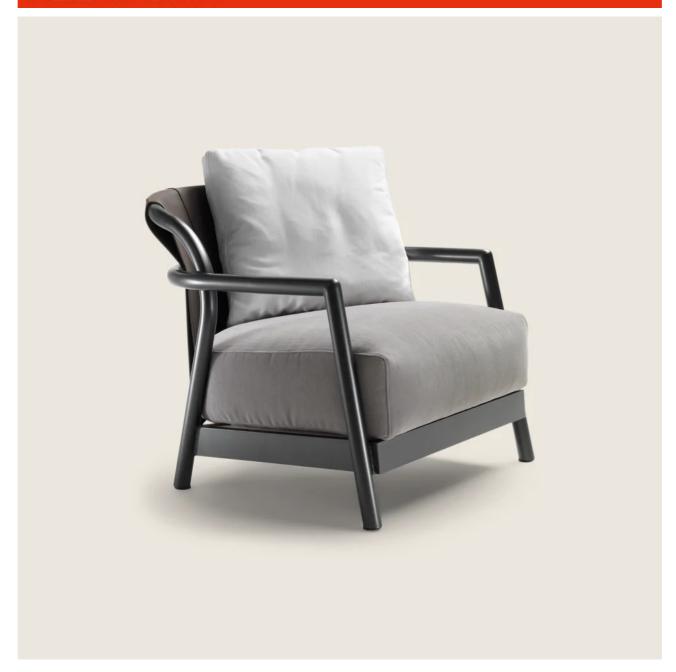

#### **ARMCHAIR**

Structure in epoxy-powder-coated aluminum in white 100, wine red 405, khaki green 705, burnished, grey or with embossed lacquered finish in white 300, sand 310, brick 320 and sage green 330; and backrest coated in eva foam in the following colors: anthracite 7005, bordeaux 7002, white 7007, cream 7001, brown 7004, green 7006

Seat in compact laminated panel
Seat cushion in polyurethane foam covered
in a protective, water-repellent laminated

#### fabric

Armchair backrest cushion in polyester fiber and water-repellent upholstery material. The backrest cushion cod.251m8 must be ordered for the armchair Optional cushions in blown polyester fiber and water-repellent upholstery; upon request, with upcharge
Feet in thermoplastic material
Upholstery in removable fabric
Cover in waterproof material; the cover is upon request, with upcharge