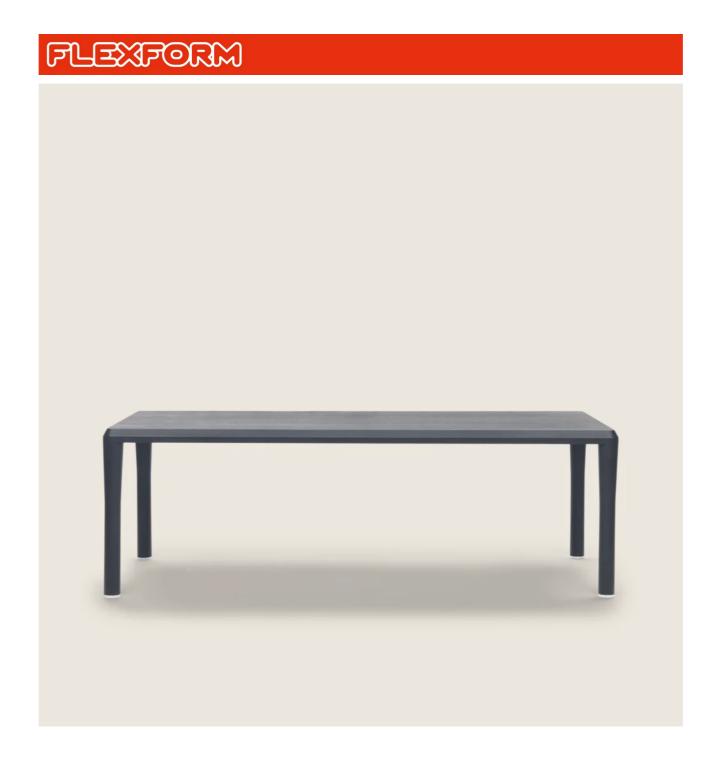

## **TABLE**

Top in Canaletto walnut veneer with raw-wood effect, natural, or stained walnut extra finish; or in ash veneer with natural finish or stained walnut, stained teak, stained wenge, stained brown or stained ebony; or in oak veneer with raw-wood effect finish. The dining tables and coffee table measuring 170x100 include reinforcing metal inserts

Articles 2B285 – 2B286 Top also available in solid wood

Legs in solid turned Canaletto walnut with raw-wood effect, natural, or stained walnut extra finish; or in solid ash with natural finish or stained walnut, stained teak, stained wenge, stained brown or stained ebony; or in solid oak with raw-wood effect finish. Internal metal supports

Feet in metal with satin, chrome, burnished, black chrome or glossy anthracite, matt titanium 710 finish. Feet rest on tips made of thermoplastic material

TABLES 2