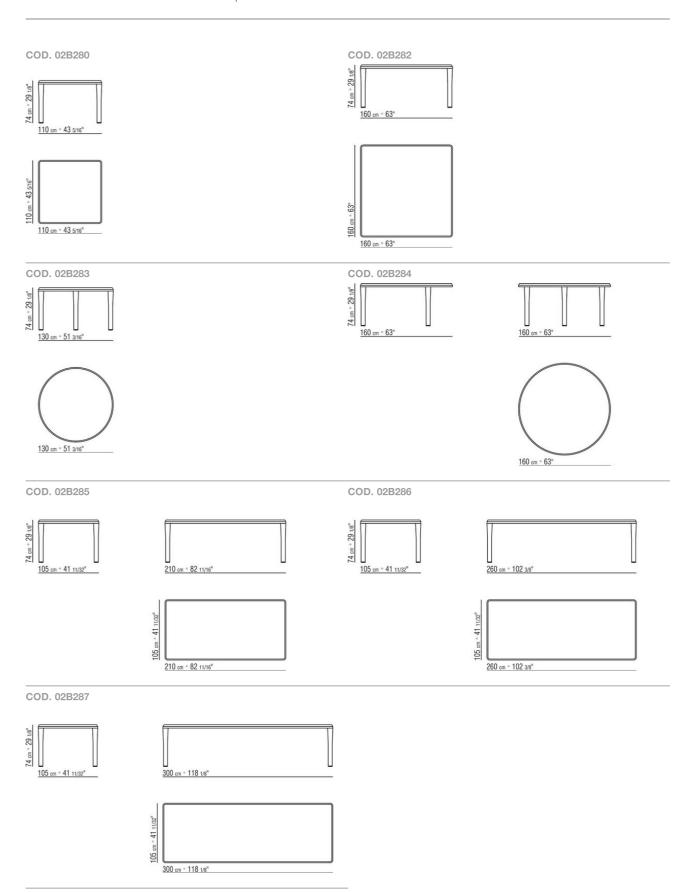

finish; or in ash veneer with natural finish or stained walnut, stained teak, stained wenge, stained brown or stained ebony; or in oak veneer with raw-wood effect finish. The dining tables and coffee table measuring 170x100 include reinforcing metal inserts

Articles 2B285 – 2B286 Top also available in solid wood

Legs in solid turned Canaletto walnut with raw-wood effect, natural, or stained walnut extra finish; or in solid ash with natural finish or stained walnut, stained teak, stained wenge, stained brown or stained ebony; or in solid oak with raw-wood effect finish. Internal metal supports

Feet in metal with satin, chrome, burnished, black chrome or glossy anthracite, matt titanium 710 finish. Feet rest on tips made of thermoplastic material

TABLES 2

## TECHNICAL DRAWINGS | KOBO



TABLES

TABLES