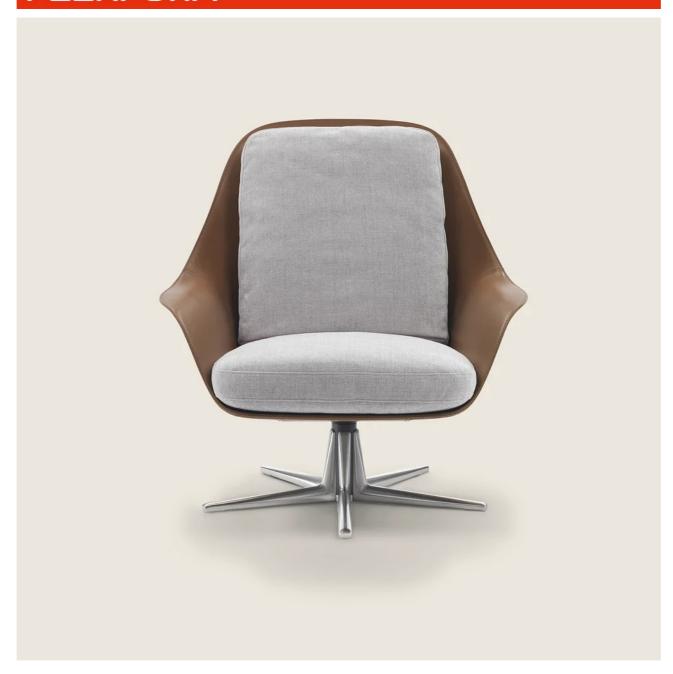

#### SVEVA LIGHT

Structure in rigid molded polyurethane with glossy lacquer finish in these colors: white 4570, terracotta 4580, forest green 4565, aquamarine 4560 and black 4550

Swivel base 4/5 spokes with 360-degree swivel; in cast aluminum with satin, chrome, black chrome, burnished or glossy anthracite finish; the ottoman has a stationary base with 4 spokes. Feet rest on tips made of thermoplastic material

**Armchair cushions** in sterilized goose down (Assopiuma certified, gold label) with insert in crushproof material

Ottoman cushion in sterilized goose down (Assopiuma certified, gold label)

Seat/backrest/ottoman cushion upholstery is removable in both the fabric and leather versions

#### **ARMCHAIRS**

Frame in rigid polyurethane upholstered in cowhide in the following colors: grey 5003, dark brown 5004, extra dark brown 5013, black 5005, olive 5006, russian red 5008, sand 5001 or tobacco 5015; or, in suede: dark brown 6004, black 6005, olive 6003 or sand 6001

Seat / backrest cushions in sterilized goose down (assopiuma certified, Gold Label) with insert in crushproof material Base with swivel system, in cast aluminum with satin, chrome, black chrome, burnished or glossy anthracite finish. Rests on pads made of thermoplastic material Cushion upholstery is removable in both the fabric and leather versions