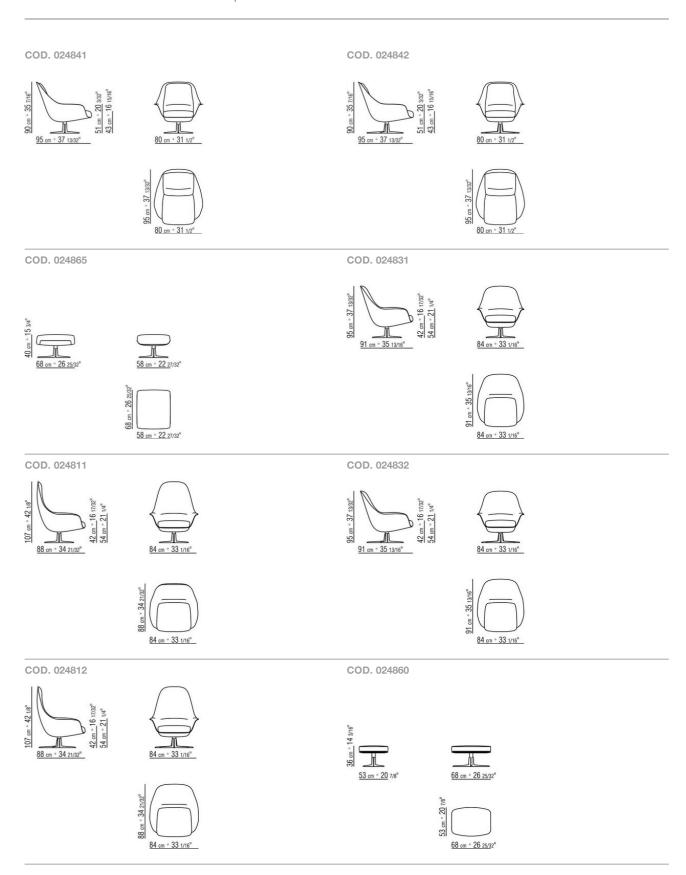

3, dark brown 5004, extra dark brown 5013, black 5005, olive 5006, russian red 5008, sand 5001 or tobacco 5015; or, in suede: dark brown 6004, black 6005, olive 6003 or sand 6001

Seat / backrest cushions in sterilized goose down (assopiuma certified, Gold Label) with insert in crushproof material Base with swivel system, in cast aluminum with satin, chrome, black chrome, burnished or glossy anthracite finish. Rests on pads made of thermoplastic material Cushion upholstery is removable in both the fabric and leather versions

Flexform reserves the right to make, at any time and without notice, improvements or modifications that it might deem appropriate to its products, whether these be of an aesthetic or technical nature or related to sizes and materials.

### TECHNICAL DRAWINGS | SVEVA



## TECHNICAL DRAWINGS | SVEVA