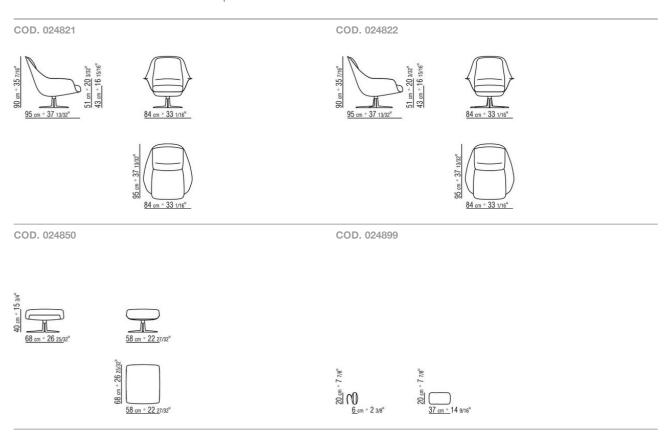

own 5013, black 5005, olive 5006, russian red 5008, sand 5001 or tobacco 5015; or, in suede: dark brown 6004, black 6005, olive 6003 or sand 6001

Seat / backrest cushions in sterilized goose down (assopiuma certified, Gold Label) with insert in crushproof material Base with swivel system, in cast aluminum with satin, chrome, black chrome, burnished or glossy anthracite finish. Rests on pads made of thermoplastic material Cushion upholstery is removable in both the fabric and leather versions

Flexform reserves the right to make, at any time and without notice, improvements or modifications that it might deem appropriate to its products, whether these be of an aesthetic or technical nature or related to sizes and materials.

### TECHNICAL DRAWINGS | SVEVA



## TECHNICAL DRAWINGS | SVEVA