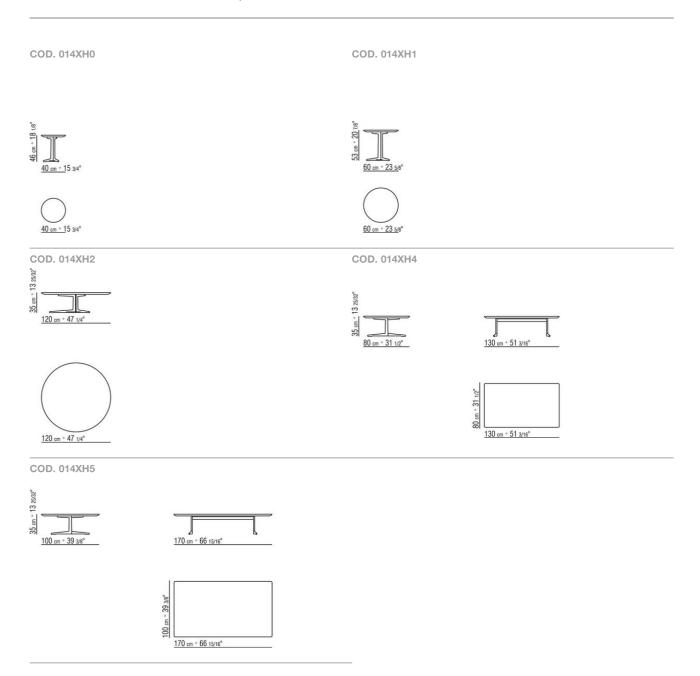

## FLY OUTDOOR ANTONIO CITTERIO 2019

**COFFEE AND SIDE TABLES** 

## FLY OUTDOOR | ANTONIO CITTERIO | 2019

## SMALL TABLE

Structure in stainless steel 316 with electropolished or epoxy-powder-coated finish in white 100, wine red 405, khaki green 705, or burnished, matt titanium 710; or with embossed lacquered finish in white 300, sand 310, brick 320, sage green

330, terracotta 325, forest green 335, charcoal 350.

**Top** in the following types of stone: lava stone, porphyry, cardoso, beola argentata

Feet in thermoplastic material

**Cover** in waterproof material; the cover is upon request, with upcharge

COFFEE AND SIDE TABLES

## TECHNICAL DRAWINGS | FLY OUTDOOR



COFFEE AND SIDE TABLES