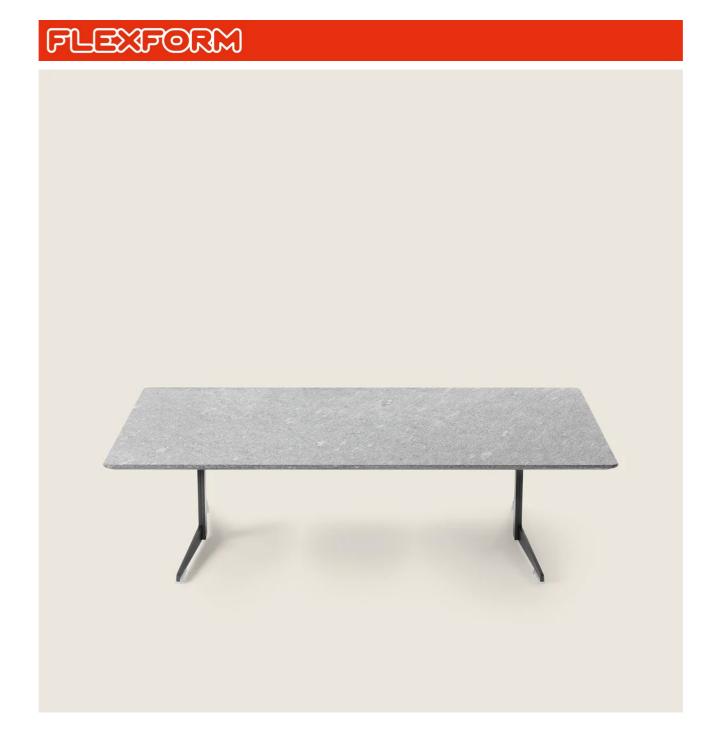

## SMALL TABLE

Structure in stainless steel 316 with electropolished or epoxy-powder-coated finish in white 100, wine red 405, khaki green 705, or burnished, matt titanium 710; or with embossed lacquered finish in white 300, sand 310, brick 320, sage green

330, terracotta 325, forest green 335, charcoal 350.

**Top** in the following types of stone: lava stone, porphyry, cardoso, beola argentata

Feet in thermoplastic material

**Cover** in waterproof material; the cover is upon request, with upcharge