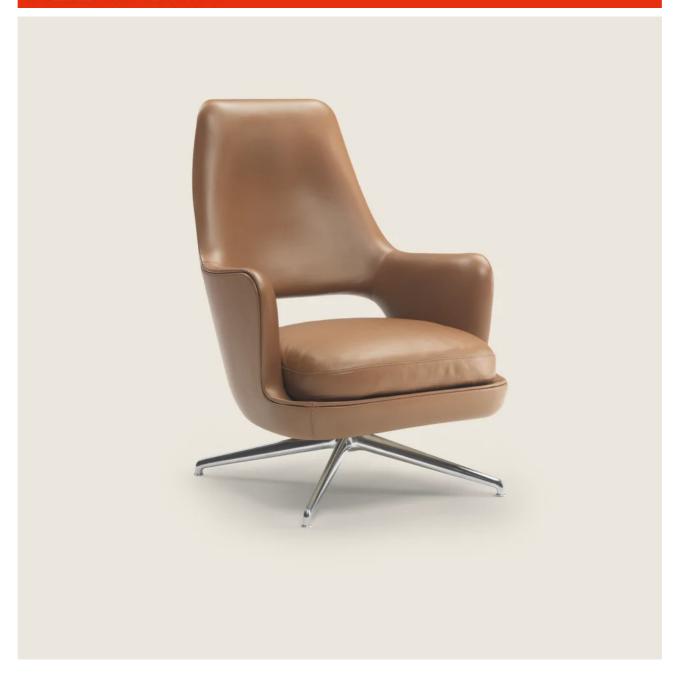

## ELISEO | ANTONIO CITTERIO | 2022

BERGÈRE – ARMCHAIR – SWIVEL BERGÈRE – SWIVEL ARMCHAIR

**Structure** double shell in rigid molded polyurethane and flexible polyurethane foam

Seat cushion in sterilized goose down (Assopiuma certified, gold label) with insert in crushproof, single-density material Swivel base 4/5 spokes armchair/bergère with 360-degree swivel, in cast aluminum in these finishes: satined, chrome, burnished, black chrome, glossy anthracite

Feet in turned aluminum in the same color as the base. Feet rest on tips made of thermoplastic material

Stationary base armchair/bergère in solid canaletto walnut with natural finish, or stained walnut extra; or, in solid ash with natural finish or stained walnut, teak, wenge, ebony or brown. Feet rest on tips made of thermoplastic material

Shell upholstery not removable

Seat cushion upholstery is removable in both the fabric and leather versions

ARMCHAIRS 2