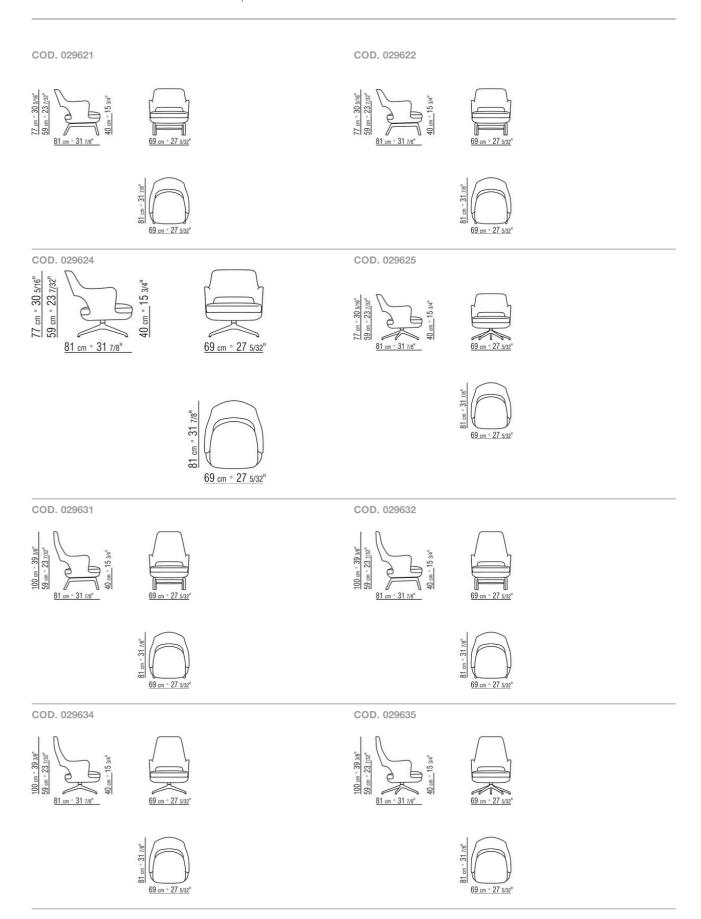

yurethane foam

Seat cushion in sterilized goose down (Assopiuma certified, gold label) with insert in crushproof, single-density material Swivel base 4/5 spokes armchair/bergère with 360-degree swivel, in cast aluminum in these finishes: satined, chrome, burnished, black chrome, glossy anthracite

Feet in turned aluminum in the same color as the base. Feet rest on tips made of thermoplastic material

Stationary base armchair/bergère in solid canaletto walnut with natural finish, or stained walnut extra; or, in solid ash with natural finish or stained walnut, teak, wenge, ebony or brown. Feet rest on tips made of thermoplastic material

Shell upholstery not removable

Seat cushion upholstery is removable in both the fabric and leather versions

ARMCHAIRS 2

## TECHNICAL DRAWINGS | ELISEO



ARMCHAIRS