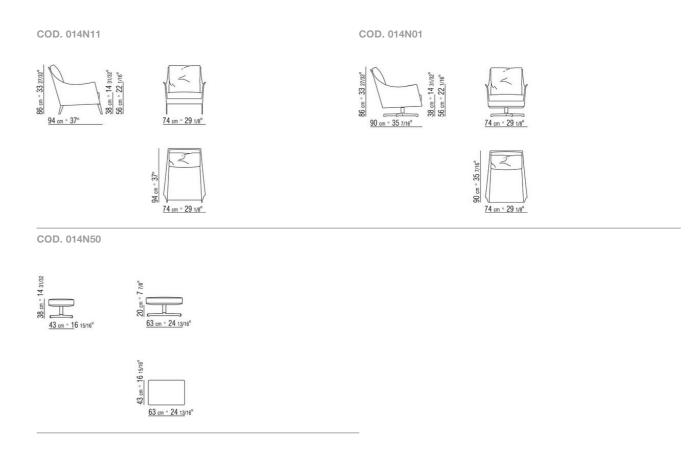

sterilized goose down (Assopiuma certified, gold label) with insert in crushproof material Backrest cushion in sterilized goose down (Assopiuma certified, gold label) Feet in metal with satin, chrome, black chrome, burnished or glossy anthracite finish. Rests on pads made of thermoplastic material **Armchair** with swivel base in cast aluminum with satin, chrome, black chrome, burnished or glossy anthracite finish. Rests on pads made of thermoplastic material **Upholstery** is removable in both the fabric and leather versions

Flexform reserves the right to make, at any time and without notice, improvements or modifications that it might deem appropriate to its products, whether these be of an aesthetic or technical nature or related to sizes and materials.

## TECHNICAL DRAWINGS | BOSS