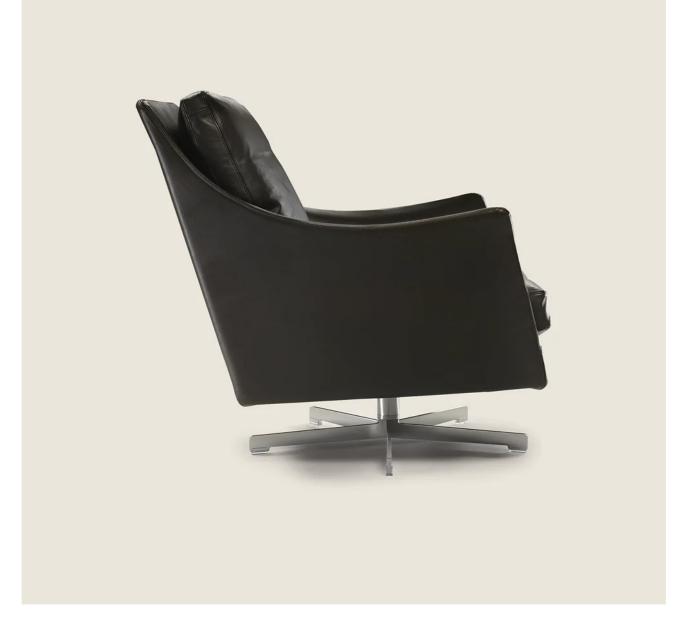

## BOSS | DESIGN CENTER | 2008

Armchair structure in metal with molded polyurethane padding, covered with a protective laminated fabric Seat cushion in sterilized goose down (Assopiuma certified, gold label) with insert in crushproof material Backrest cushion in sterilized goose down (Assopiuma certified, gold label) Feet in metal with satin, chrome, black chrome, burnished or glossy anthracite finish. Rests on pads made of thermoplastic material **Armchair** with swivel base in cast aluminum with satin, chrome, black chrome, burnished or glossy anthracite finish. Rests on pads made of thermoplastic material **Upholstery** is removable in both the fabric and leather versions