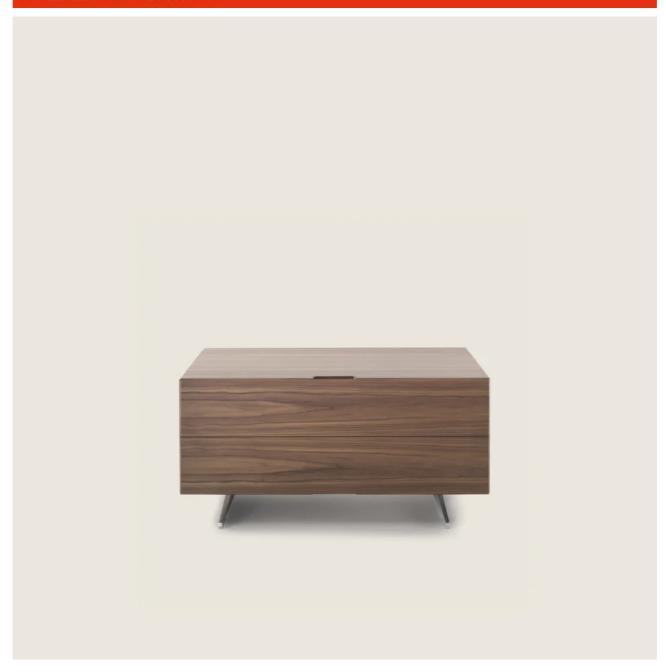

## NIGHT TABLE

Frame in Canaletto walnut with raw-wood effect, natural, or stained walnut extra finish; or in ash with natural finish or stained walnut, stained teak, stained wenge, stained brown or stained ebony; or

in oak with raw-wood effect finish. Also available in ebony amara

Feet in satined, chrome, black chrome, burnished, glossy anthracite, matt titanium 710 aluminium. Rests on pads made of thermoplastic material