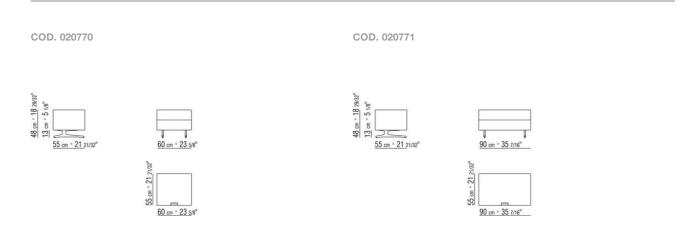

PIUMA ANTONIO CITTERIO 2014
BEDS/BED ACCESSORIES

## PIUMA | ANTONIO CITTERIO | 2014

## NIGHT TABLE

Frame in Canaletto walnut with raw-wood effect, natural, or stained walnut extra finish; or in ash with natural finish or stained walnut, stained teak, stained wenge, stained brown or stained ebony; or

in oak with raw-wood effect finish. Also available in ebony amara

Feet in satined, chrome, black chrome, burnished, glossy anthracite, matt titanium 710 aluminium. Rests on pads made of thermoplastic material

BEDS/BED ACCESSORIES

## TECHNICAL DRAWINGS | PIUMA



BEDS/BED ACCESSORIES

BEDS/BED ACCESSORIES