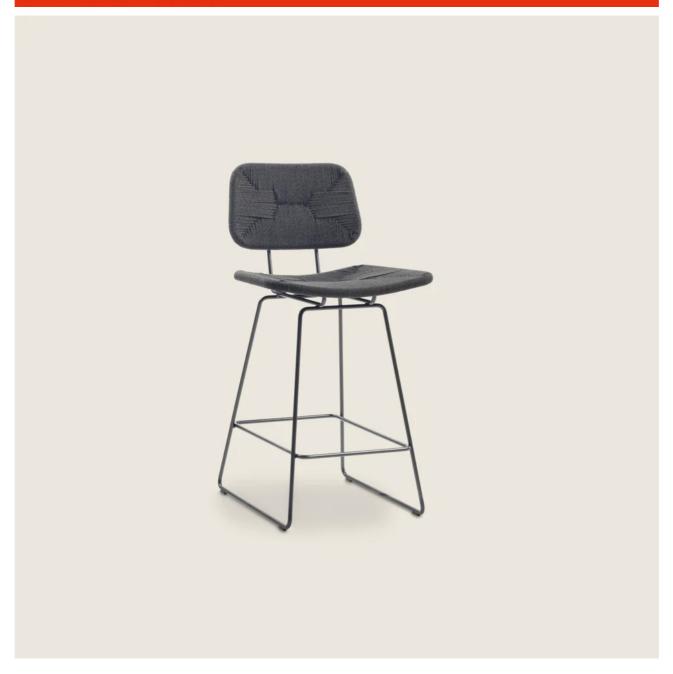

## STOOL

Structure in electropolished 316 stainless steel; or, with epoxy powder-coat finish in white 100, wine red 405, or khaki green 705; burnished, matt titanium 710; or with embossed lacquered finish in white 300, sand 310, brick 320, sage green 330, terracotta 325, forest green 335, charcoal 350

Seat and backrest in 316 stainless steel with woven matt polypropylene cord in natural 8102, ice 8103, anthracite 8105 or straw 8101 color

Feet rest on tips made of thermoplastic material

**Cover** in waterproof material; cover is upon request, with upcharge