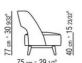

r

## **ERMIONE 20**

Backrest in metal with molded polyurethane padding, covered with a

protective laminated fabric

**Seat** in plywood with polyurethane foam padding, covered with a protective laminated fabric

Base in metal with epoxy powder-coat finish

Feet in solid ash with natural finish or stained ebony, wenge or brown; or in cast aluminum with satin, chrome, black chrome, burnished, glossy anthracite, matt titanium 710 finish. Feet rest on tips made of thermoplastic material

**Upholstery** is non-removable in both the fabric and leather versions

**Piping** with fabric covers the piping comes in gros grain, available in all the colors on the sample board. With leather covers the piping comes always in the same leather

ARMCHAIRS 2

## TECHNICAL DRAWINGS | ERMIONE

COD. 01LA11







COD. 01LA01







ARMCHAIRS