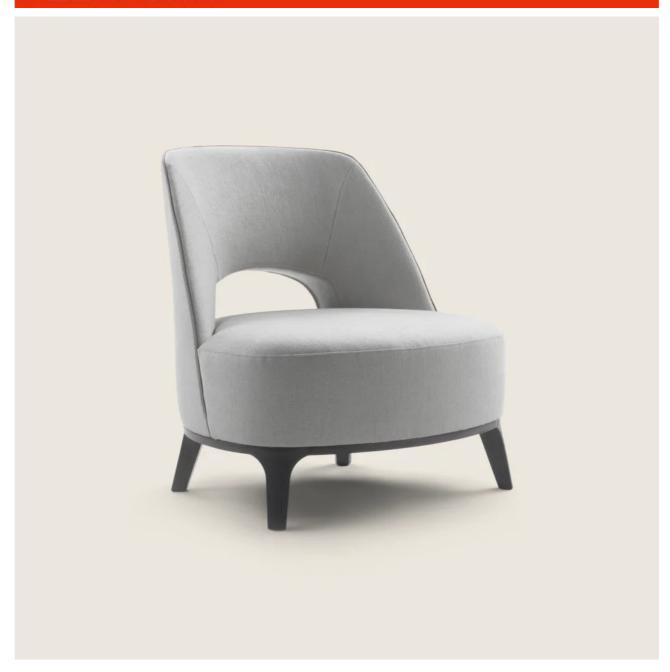

## **ERMIONE** | ROBERTO LAZZERONI | 2015

**Backrest** in metal with molded polyurethane padding, covered with a protective laminated fabric

**Seat** in plywood with polyurethane foam padding, covered with a protective laminated fabric

Base in solid ash with natural finish or stained ebony, wenge, brown. Rests on tips made of thermoplastic material

**Upholstery** is non-removable in both the fabric and leather versions

**Piping** with fabric covers the piping comes in gros grain, available in all the colors on the sample board. With leather covers the piping comes always in the same leather