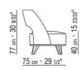

*

Backrest in metal with molded polyurethane padding, covered with a

protective laminated fabric

**Seat** in plywood with polyurethane foam padding, covered with a protective laminated fabric

Base in metal with epoxy powder-coat finish

Feet in solid ash with natural finish or stained ebony, wenge or brown; or in cast aluminum with satin, chrome, black chrome, burnished, glossy anthracite, matt titanium 710 finish. Feet rest on tips made of thermoplastic material

**Upholstery** is non-removable in both the fabric and leather versions

**Piping** with fabric covers the piping comes in gros grain, available in all the colors on the sample board. With leather covers the piping comes always in the same leather

ARMCHAIRS 2

## TECHNICAL DRAWINGS | ERMIONE

COD. 01LA11







COD. 01LA01







ARMCHAIRS