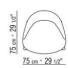

ackrest in metal with molded polyurethane padding, covered with a

protective laminated fabric

**Seat** in plywood with polyurethane foam padding, covered with a protective laminated fabric

Base in metal with epoxy powder-coat finish

Feet in solid ash with natural finish or stained ebony, wenge or brown; or in cast aluminum with satin, chrome, black chrome, burnished, glossy anthracite, matt titanium 710 finish. Feet rest on tips made of thermoplastic material

**Upholstery** is non-removable in both the fabric and leather versions

**Piping** with fabric covers the piping comes in gros grain, available in all the colors on the sample board. With leather covers the piping comes always in the same leather

ARMCHAIRS 2

## TECHNICAL DRAWINGS | ERMIONE

COD. 01LA11







COD. 01LA01







ARMCHAIRS