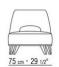

Backrest in metal with molded polyurethane padding, covered with a

protective laminated fabric

**Seat** in plywood with polyurethane foam padding, covered with a protective laminated fabric

Base in metal with epoxy powder-coat finish

Feet in solid ash with natural finish or stained ebony, wenge or brown; or in cast aluminum with satin, chrome, black chrome, burnished, glossy anthracite, matt titanium 710 finish. Feet rest on tips made of thermoplastic material

**Upholstery** is non-removable in both the fabric and leather versions

**Piping** with fabric covers the piping comes in gros grain, available in all the colors on the sample board. With leather covers the piping comes always in the same leather

ARMCHAIRS 2

## TECHNICAL DRAWINGS | ERMIONE

COD. 01LA11







COD. 01LA01







ARMCHAIRS