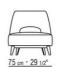

## **ERMIONE 20**

Backrest in metal with molded polyurethane padding, covered with a

protective laminated fabric

**Seat** in plywood with polyurethane foam padding, covered with a protective laminated fabric

Base in metal with epoxy powder-coat finish

Feet in solid ash with natural finish or stained ebony, wenge or brown; or in cast aluminum with satin, chrome, black chrome, burnished, glossy anthracite, matt titanium 710 finish. Feet rest on tips made of thermoplastic material

**Upholstery** is non-removable in both the fabric and leather versions

**Piping** with fabric covers the piping comes in gros grain, available in all the colors on the sample board. With leather covers the piping comes always in the same leather

ARMCHAIRS 2

## TECHNICAL DRAWINGS | ERMIONE

COD. 01LA11







COD. 01LA01







ARMCHAIRS