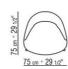

# **ERMIONE 20**

Backrest in metal with molded polyurethane padding, covered with a

protective laminated fabric

**Seat** in plywood with polyurethane foam padding, covered with a protective laminated fabric

Base in metal with epoxy powder-coat finish

Feet in solid ash with natural finish or stained ebony, wenge or brown; or in cast aluminum with satin, chrome, black chrome, burnished, glossy anthracite, matt titanium 710 finish. Feet rest on tips made of thermoplastic material

**Upholstery** is non-removable in both the fabric and leather versions

**Piping** with fabric covers the piping comes in gros grain, available in all the colors on the sample board. With leather covers the piping comes always in the same leather

ARMCHAIRS 2

## TECHNICAL DRAWINGS | ERMIONE

COD. 01LA11







COD. 01LA01







ARMCHAIRS