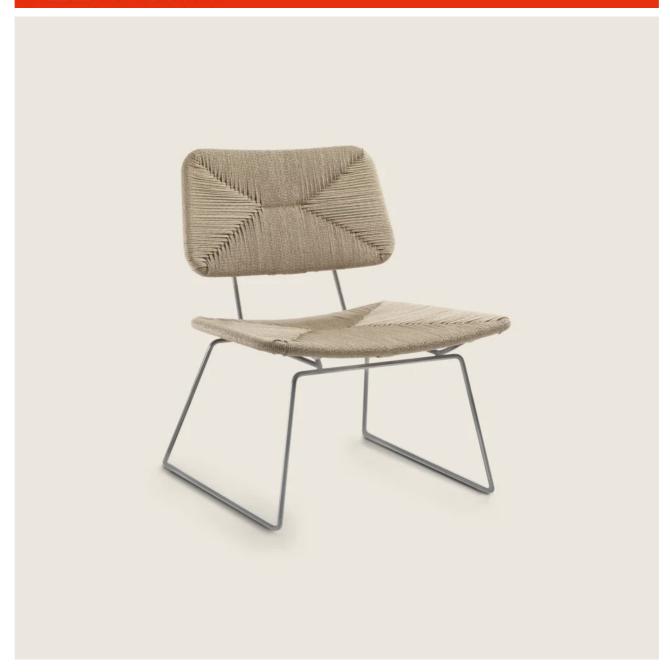

### ECHOES OUTDOOR | CHRISTOPHE PILLET | 2020

#### **ARMCHAIR**

Structure in electropolished 316 stainless steel; or, with epoxy powder-coat finish in white 100, wine red 405, or khaki green 705; burnished; or with embossed lacquered finish in white 300, sand 310, brick 320 and sage green 330

Seat and backrest in 316 stainless steel with woven matt polypropylene cord in natural 8102, ice 8103, anthracite 8105 or straw 8101 color

Armchair armrest in electropolished 316 stainless steel; or, with epoxy powder-coat finish in white 100, wine red 405, or khaki green 705; burnished; or with embossed

lacquered finish in white 300, sand 310, brick 320, sage green 330 and with insert in solid iroko with natural, stained grey, stained brown or lacquered white finish **Armchair seat cushion** in polyurethane foam and polyester fiber, with water repellent upholstery. Upon request, with upcharge