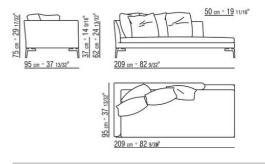

## **DORMEUSE**

**Seat** frame in metal covered with fabric with polyurethane underseat

**Structure** in solid wood with polyurethane foam and molded polyurethane foam padding, covered with a protective laminated fabric

**Seat cushions** in polyurethane foam and dacron

Backrest cushions in sterilized goose down (Assopiuma certified, gold label)

**Optional cushions** in sterilized goose down (Assopiuma certified, gold label). Optional

cushions are upon request, with upcharge Feet in satined, chrome, burnished, black chrome, glossy anthrcaite metal, or covered with hide leather: russian red 5008, olive 5006, black 5005, dark brown 5004, dark brown extra 5013, grey 5003, sand 5001, tobacco 5015. Also available in black suede 6005, dark brown suede 6004, olive suede 6003, sand suede 6001. Rests on pads made of thermoplastic material

**Upholstery** removable fabric or not removable leather covers

CHAISE LONGUE/DORMEUSE

COD. 015D21

CHAISE LONGUE/DORMEUSE