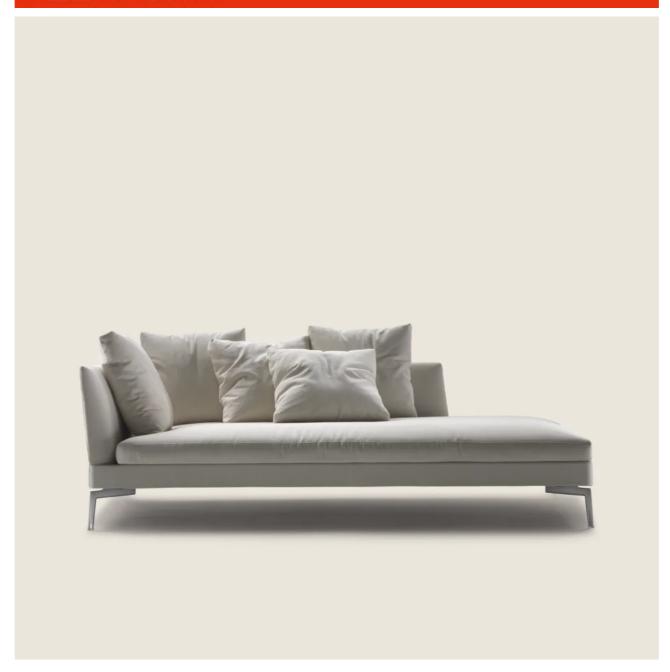

## **DORMEUSE**

**Seat** frame in metal covered with fabric with polyurethane underseat

**Structure** in solid wood with polyurethane foam and molded polyurethane foam padding, covered with a protective laminated fabric

**Seat cushions** in polyurethane foam and dacron

Backrest cushions in sterilized goose down (Assopiuma certified, gold label)

**Optional cushions** in sterilized goose down (Assopiuma certified, gold label). Optional

cushions are upon request, with upcharge Feet in satined, chrome, burnished, black chrome, glossy anthrcaite metal, or covered with hide leather: russian red 5008, olive 5006, black 5005, dark brown 5004, dark brown extra 5013, grey 5003, sand 5001, tobacco 5015. Also available in black suede 6005, dark brown suede 6004, olive suede 6003, sand suede 6001. Rests on pads made of thermoplastic material

**Upholstery** removable fabric or not removable leather covers

CHAISE LONGUE/DORMEUSE

COD. 015D21

CHAISE LONGUE/DORMEUSE