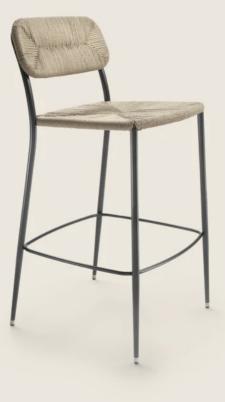

## STOOL

**Structure** in metal with burnished or glossy anthracite finish, in white 100 or with matte lacquered finish in sand 610, green 630, brick 620 or white 160

Finish plus version structure in metal with satin, chrome or black chrome finish

Seat / backrest in metal with woven twisted paper rush cord or in pure cellulose paper cord, in natural 4002 or anthracite 4005 color

**Tips** in metal with transparent finish. Feet rest on tips made of thermoplastic material