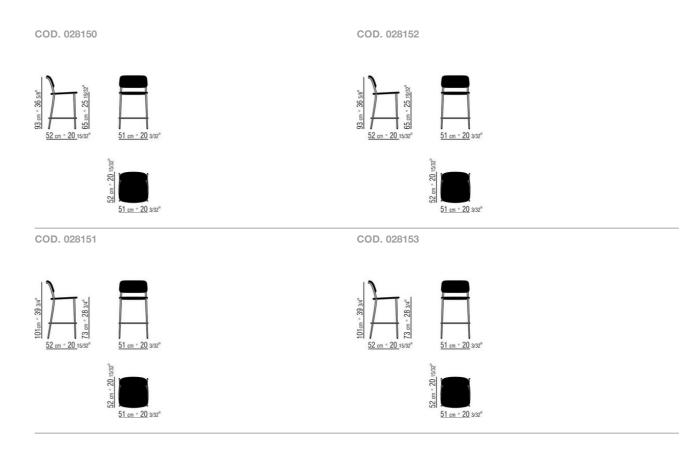

OLS

## FIRST STEPS | CHRISTOPHE PILLET | 2020

## STOOL

**Structure** in metal with burnished or glossy anthracite finish, in white 100 or with matte lacquered finish in sand 610, green 630, brick 620 or white 160

Finish plus version structure in metal with satin, chrome or black chrome finish

Seat / backrest in metal with woven twisted paper rush cord or in pure cellulose paper cord, in natural 4002 or anthracite 4005 color

**Tips** in metal with transparent finish. Feet rest on tips made of thermoplastic material

Flexform reserves the right to make, at any time and without notice, improvements or modifications that it might deem appropriate to its products, whether these be of an aesthetic or technical nature or related to sizes and materials.

## TECHNICAL DRAWINGS | FIRST STEPS