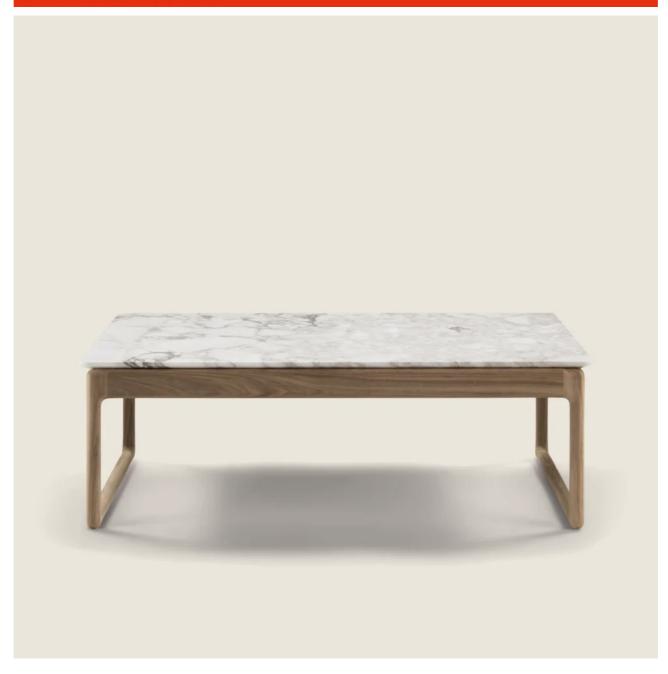

## SMALL TABLE / CONSOLLE

Frame in solid wood canaletto walnut, canaletto walnut extra, ashwood natural, stained teak, stained ebony, stained wenge, stained walnut, stained brown.

Rests on pads made of thermoplastic material

**Top** in solid wood canaletto walnut, canaletto walnut extra, ashwood natural,

stained teak, stained ebony, stained wenge, stained walnut, stained brown. Or in marble: polished calacatta gold, matt calacatta gold, polished white carrara, polished nero marquina, polished emperador, matt emperador, polished emperador light, polished marron damasco, matt marron damasco, polished grey stardust, matt grey stardust