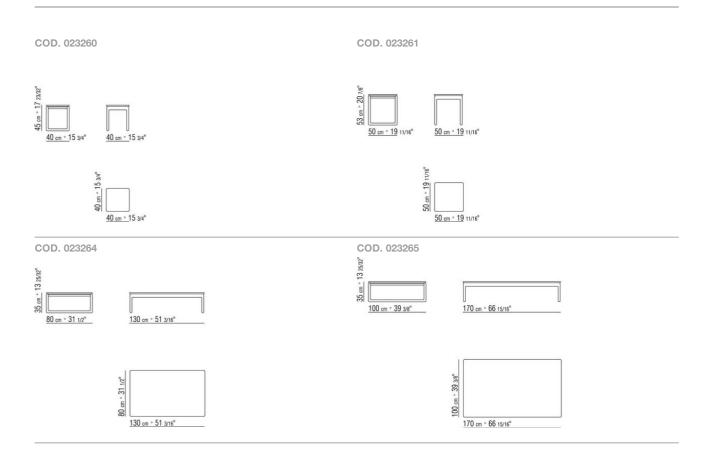

BRIG ANTONIO CITTERIO 2016
COFFEE AND SIDE TABLES

## BRIG | ANTONIO CITTERIO | 2016

## SMALL TABLE / CONSOLLE

Frame in solid wood canaletto walnut, canaletto walnut extra, ashwood natural, stained teak, stained ebony, stained wenge, stained walnut, stained brown.

Rests on pads made of thermoplastic material

**Top** in solid wood canaletto walnut, canaletto walnut extra, ashwood natural,

stained teak, stained ebony, stained wenge, stained walnut, stained brown. Or in marble: polished calacatta gold, matt calacatta gold, polished white carrara, polished nero marquina, polished emperador, matt emperador, polished emperador light, polished marron damasco, matt marron damasco, polished grey stardust, matt grey stardust

COFFEE AND SIDE TABLES

## TECHNICAL DRAWINGS | BRIG



COFFEE AND SIDE TABLES