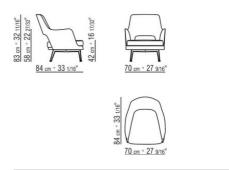

## FLEXFORM



GATSBY ANTONIO CITTERIO 2020 Armchairs

## GATSBY | ANTONIO CITTERIO | 2020

Structure in rigid and molded polyurethane Seat cushion in sterilized goose down (Assopiuma certified, gold label) with insert in crushproof, single-density material Base in metal with satin, chrome, black chrome, burnished, glossy anthracite finish. Feet rest on tips made of thermoplastic material **Upholstery** is non-removable in both the fabric and leather versions

Flexform reserves the right to make, at any time and without notice, improvements or modifications that it might deem appropriate to its products, whether these be of an aesthetic or technical nature or related to sizes and materials.

## TECHNICAL DRAWINGS | GATSBY

COD. 027821