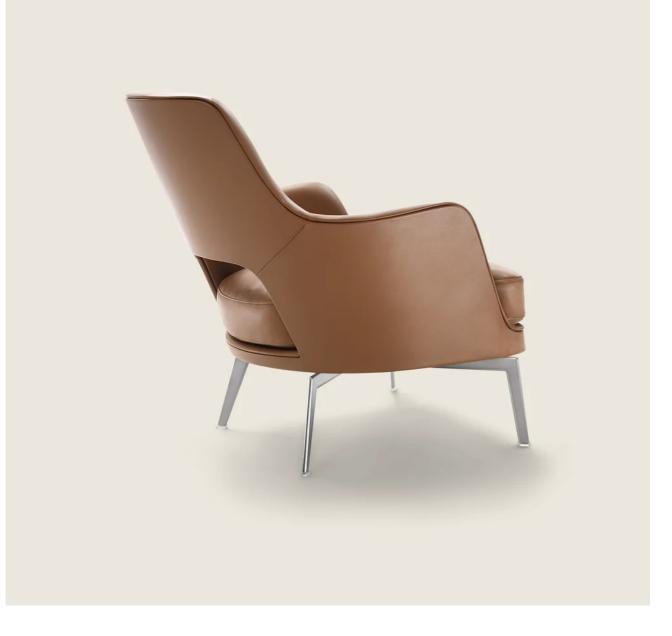

## FLEXFORM

GATSBY ANTONIO CITTERIO 2020 Armchairs

## GATSBY | ANTONIO CITTERIO | 2020

Structure in rigid and molded polyurethane Seat cushion in sterilized goose down (Assopiuma certified, gold label) with insert in crushproof, single-density material Base in metal with satin, chrome, black chrome, burnished, glossy anthracite finish. Feet rest on tips made of thermoplastic material **Upholstery** is non-removable in both the fabric and leather versions