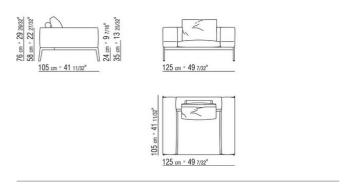

ushion in sterilized goose down (Assopiuma certified, gold label) available with or without support bolster with polyurethane foam padding Optional backrest cushions are upon request, with upcharge

Legs in metal with satin, chrome, black chrome, burnished, glossy anthracite finish. Rests on pads made of thermoplastic material

Upholstery is removable in both the fabric and leather versions

Piping in gros grain, available in all the colors on the sample board, for both fabric and leather covers

Flexform reserves the right to make, at any time and without notice, improvements or modifications that it might deem appropriate to its products, whether these be of an aesthetic or technical nature or related to sizes and materials.

ARMCHAIRS 2

### TECHNICAL DRAWINGS | LIFESTEEL

COD. 014C01



ARMCHAIRS 3

## **COMPOSITIONS** | LIFESTEEL

014CXA

N.1 COD.014C33 - END UNIT L CM.218 x105 N.4 COD.014C97 - CUSHION CM.52 x48 N.1 COD.014C15 - LONG CORNER L CM.122 x182



ARMCHAIRS