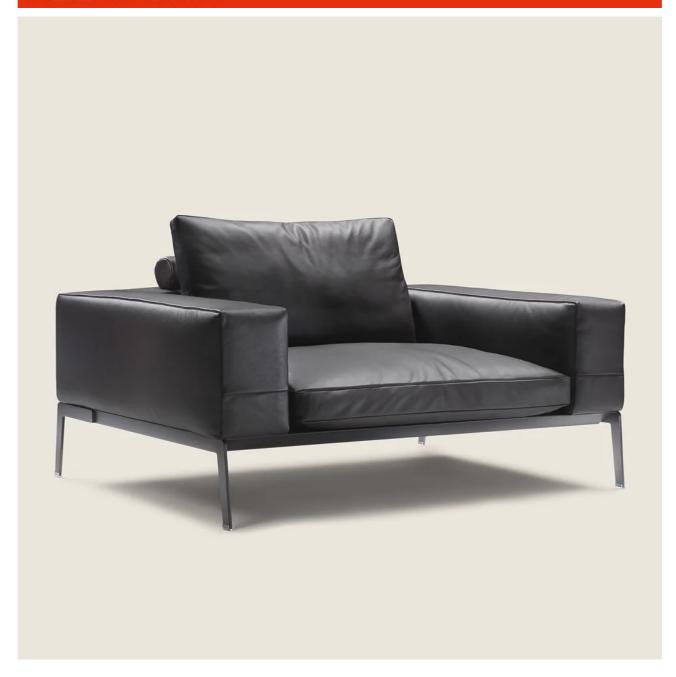

#### **ARMCHAIR**

Seat frame in metal upholstered in cowhide in the following colors: russian red 5008, olive 5006, black 5005, dark brown 5004, dark brown extra 5013, grey 5003, sand 5001, tobacco 5015. Also available in black suede 6005, dark brown suede 6004, olive suede 6003, sand suede 6001 and polyurethane cushion

Armrest and backrest in metal padded with molded polyurethane foam and dacron Seat cushion in sterilized goose down (Assopiuma certified, gold label) with insert in crushproof material

Backrest cushion in sterilized goose down (Assopiuma certified, gold label) available with or without support bolster with polyurethane foam padding Optional backrest cushions are upon request, with upcharge

Legs in metal with satin, chrome, black chrome, burnished, glossy anthracite finish. Rests on pads made of thermoplastic material

Upholstery is removable in both the fabric and leather versions

Piping in gros grain, available in all the colors on the sample board, for both fabric and leather covers