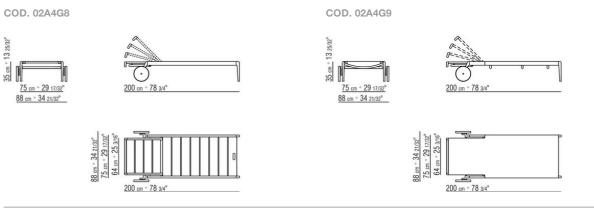

ite finish.

Seat cushion in polyester fiber upholstered in water-repellent fabric. Upon request, with upcharge.

Feet in cast aluminum with epoxy powdercoat finish in the same color as the structure. Feet rest on tips made of thermoplastic material.

Wheels 26 cm diameter, in cast aluminum with epoxy powder-coat finish in the same color as the structure. With profile in grey thermoplastic material.

Upholstery in removable fabric.

**Cover** in waterproof material. Cover is upon request, with upcharge.

Flexform reserves the right to make, at any time and without notice, improvements or modifications that it might deem appropriate to its products, whether these be of an aesthetic or technical nature or related to sizes and materials.

## TECHNICAL DRAWINGS | ATLANTE LIGHT | ATLANTE WOOD



COD. 02A4M9