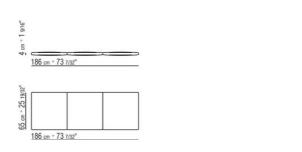

at cushion in polyester fiber upholstered in water-repellent fabric. Upon request, with upcharge.

Feet in cast aluminum with epoxy powdercoat finish in the same color as the structure. Feet rest on tips made of thermoplastic material.

Wheels 26 cm diameter, in cast aluminum with epoxy powder-coat finish in the same color as the structure. With profile in grey thermoplastic material.

Upholstery in removable fabric.

**Cover** in waterproof material. Cover is upon request, with upcharge.

Flexform reserves the right to make, at any time and without notice, improvements or modifications that it might deem appropriate to its products, whether these be of an aesthetic or technical nature or related to sizes and materials.

## TECHNICAL DRAWINGS | ATLANTE LIGHT | ATLANTE WOOD



COD. 02A4M9