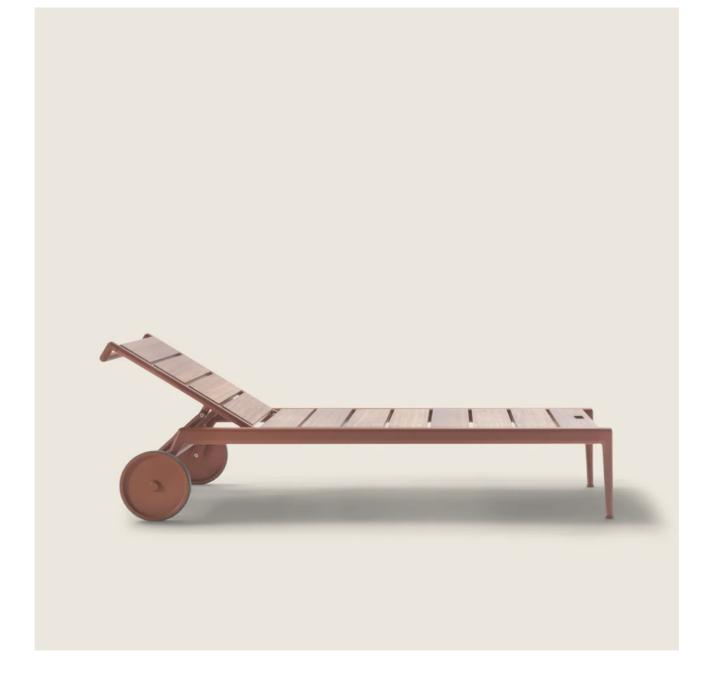

#### ATLANTE WOOD

**Structure** in cast aluminum, epoxy powdercoated in colors: white 100, wine red 405, khaki green 705, burnished, glossy grey 715; or, in embossed lacquered finish in white 300, sand 310, brick 320, sage green 330, terracotta 325, forest green 335, charcoal 350. Backrest recliner system with integrated bracket.

Seat and backrest in solid iroko slats, natural finish, stained grey, stained brown, or lacquered white finish.

Seat cushion in polyester fiber upholstered in water-repellent fabric. Upon request, with upcharge.

Feet in cast aluminum with epoxy powdercoat finish in the same color as the structure. Feet rest on tips made of thermoplastic material.

Wheels 26 cm diameter, in cast aluminum with epoxy powder-coat finish in the same color as the structure. With profile in grey thermoplastic material.