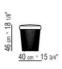

eel, with electropolished or burnished finish; or, epoxy powder-coat finish in these colors: white 100, wine red 405, khaki green 705; or, embossed lacquered finish in white 300, sand 310, brick 320, sage green 330, terracotta 325, forest green 335, charcoal 350 Seat in marine plywood and polyurethane foam, encased in protective, waterrepellent laminated fabric Upholstery in removable fabric Feet rest on tips made of thermoplastic material Cover in waterproof material; cover is upon request, with upcharge

Flexform reserves the right to make, at any time and without notice, improvements or modifications that it might deem appropriate to its products, whether these be of an aesthetic or technical nature or related to sizes and materials.

## TECHNICAL DRAWINGS | BERRY OUTDOOR

COD. 0291G0