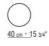

l, with electropolished or burnished finish; or, epoxy powder-coat finish in these colors: white 100, wine red 405, khaki green 705; or, embossed lacquered finish in white 300, sand 310, brick 320, sage green 330, terracotta 325, forest green 335, charcoal 350 Seat in marine plywood and polyurethane foam, encased in protective, waterrepellent laminated fabric Upholstery in removable fabric Feet rest on tips made of thermoplastic material Cover in waterproof material; cover is upon request, with upcharge

Flexform reserves the right to make, at any time and without notice, improvements or modifications that it might deem appropriate to its products, whether these be of an aesthetic or technical nature or related to sizes and materials.

## TECHNICAL DRAWINGS | BERRY OUTDOOR

COD. 0291G0