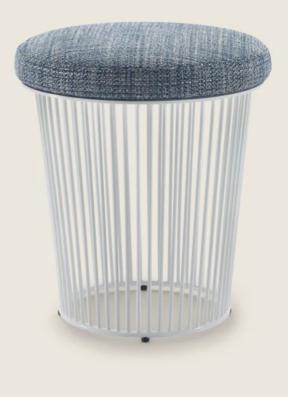

## OTTOMAN

Structure in 304 stainless steel, with electropolished or burnished finish; or, epoxy powder-coat finish in these colors: white 100, wine red 405, khaki green 705; or, embossed lacquered finish in white 300, sand 310, brick 320, sage green 330, terracotta 325, forest green 335, charcoal 350 Seat in marine plywood and polyurethane foam, encased in protective, waterrepellent laminated fabric Upholstery in removable fabric Feet rest on tips made of thermoplastic material Cover in waterproof material; cover is upon request, with upcharge