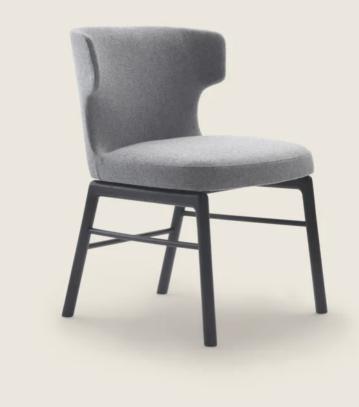

## VESTA | ANTONIO CITTERIO | 2023

**Structure** in metal and molded polyurethane, encased in protective laminated fabric

**Base** in solid Canaletto walnut with natural finish, or stained walnut extra; or in solid ash with stained walnut, stained teak,

stained wenge, stained ebony or stained brown finish. Feet rest on tips made of thermoplastic material **Upholstery** removable in the fabric version; non-removable in the leather version

Flexform reserves the right to make, at any time and without notice, improvements or modifications that it might deem appropriate to its products, whether these be of an aesthetic or technical nature or related to sizes and materials.