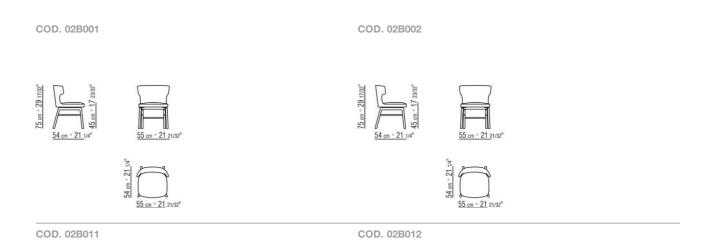

## VESTA | ANTONIO CITTERIO | 2023

**Structure** in metal and molded polyurethane, encased in protective laminated fabric

**Base** in solid Canaletto walnut with natural finish, or stained walnut extra; or in solid ash with stained walnut, stained teak,

stained wenge, stained ebony or stained brown finish. Feet rest on tips made of thermoplastic material **Upholstery** removable in the fabric version; non-removable in the leather version

Flexform reserves the right to make, at any time and without notice, improvements or modifications that it might deem appropriate to its products, whether these be of an aesthetic or technical nature or related to sizes and materials.