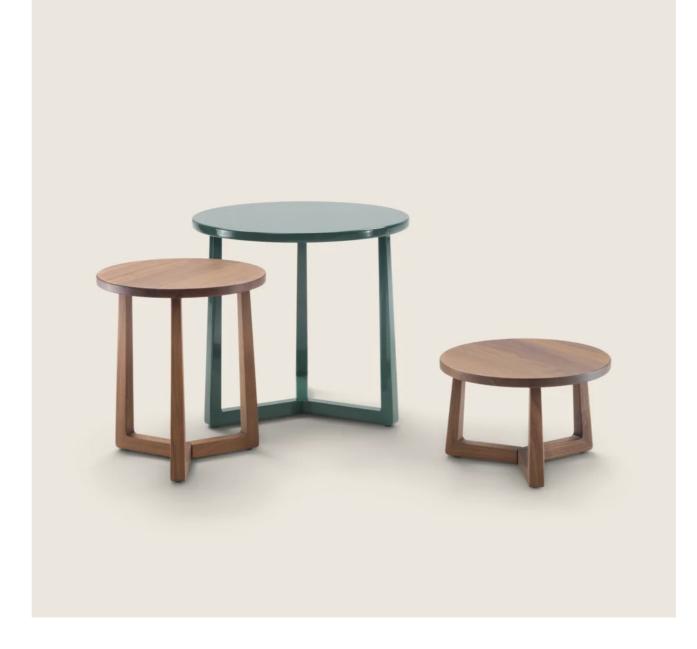

## SMALL TABLES / CONSOLE

Frame and top in canaletto walnut, canaletto walnut extra, ashwood natural, stained teak, stained ebony, stained wenge, stained walnut, stained brown Art. "11Z70-11Z71-11Z72" also available

lacquered white, black, lilac, pine green, salmon, grey-green, mocha, dove grey, mustard, saffron, burgundy, teal, grey-blue, moss green or brick. Rests on pads made of thermoplastic material

Flexform reserves the right to make, at any time and without notice, improvements or modifications that it might deem appropriate to its products, whether these be of an aesthetic or technical nature or related to sizes and materials.