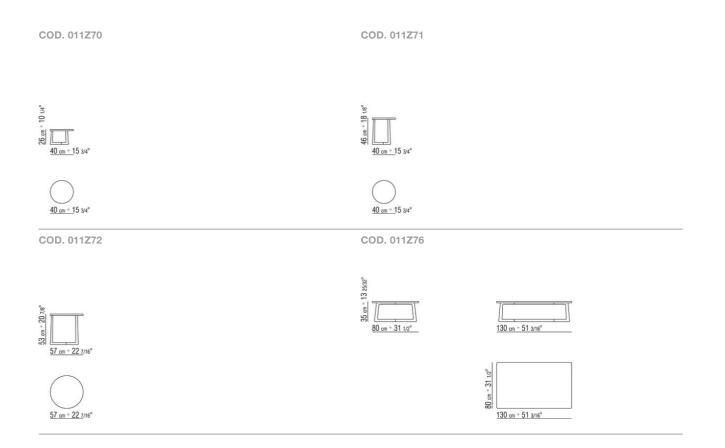

## SMALL TABLES / CONSOLE

Frame and top in canaletto walnut, canaletto walnut extra, ashwood natural, stained teak, stained ebony, stained wenge, stained walnut, stained brown Art. "11Z70-11Z71-11Z72" also available

lacquered white, black, lilac, pine green, salmon, grey-green, mocha, dove grey, mustard, saffron, burgundy, teal, grey-blue, moss green or brick. Rests on pads made of thermoplastic material

Flexform reserves the right to make, at any time and without notice, improvements or modifications that it might deem appropriate to its products, whether these be of an aesthetic or technical nature or related to sizes and materials.