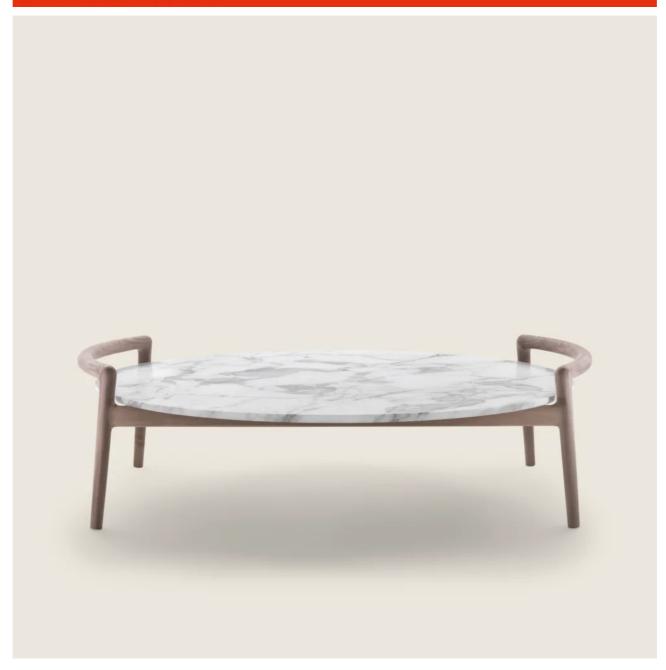

## ASCANIO | ANTONIO CITTERIO | 2018

Frame in solid wood canaletto walnut, canaletto walnut extra, ashwood stained teak, stained ebony, stained wenge, stained walnut, stained brown

Top in solid wood canaletto walnut, canaletto walnut extra, ashwood stained teak, stained ebony, stained wenge, stained walnut, stained brown, or in

marble: polished calacatta gold, matt calacatta gold, polished white carrara, polished nero marquina, polished emperador, matt emperador, polished emperador light, polished marron damasco, matt marron damasco, polished grey stardust, matt grey stardust