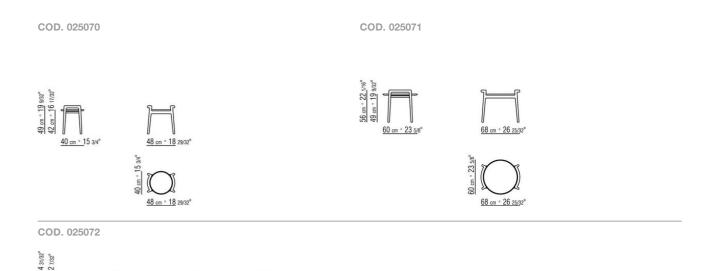

## TECHNICAL DRAWINGS | ASCANIO

128 cm ° 50 13/32"

128 cm ° 50 13/32"

120 cm ° 47 1/4"

COFFEE AND SIDE TABLES

COFFEE AND SIDE TABLES