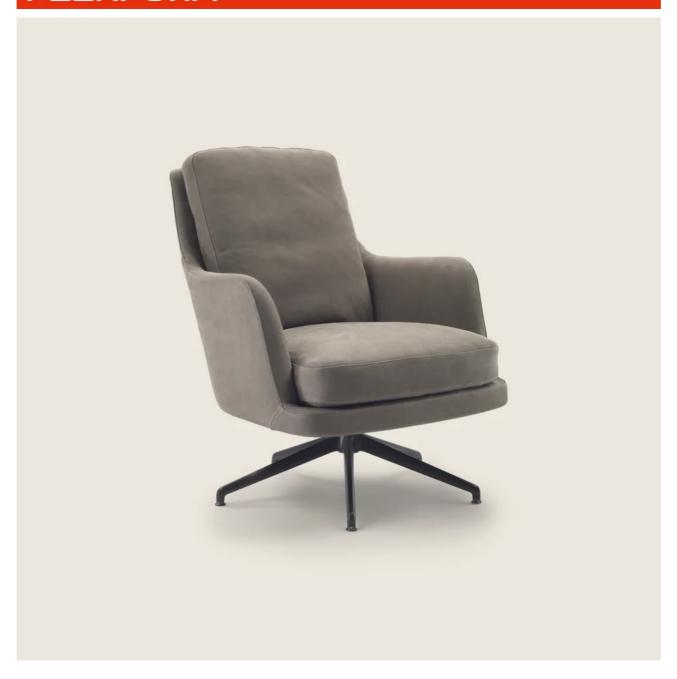

## MARLEY | ANTONIO CITTERIO | 2021

Structure in molded polyurethane covered with a protective laminated fabric

Seat cushion in sterilized goose down
(Assopiuma certified, gold label) with insert in crushproof, variable density material

Backrest cushion in sterilized goose down
(Assopiuma certified, gold label)

Swivel base in cast aluminum with satin, chrome, burnished, black chrome, glossy anthracite finish. Rests on tips made of thermoplastic material

Stationary base in metal with satin, chrome, burnished, black chrome, glossy anthracite metal finish. Rests on tips made of thermoplastic material. Leather-covered handle (leather choice requires verification that it is suitable for this purpose).

Upholstery is removable in both the fabric and leather versions

Flexform reserves the right to make, at any time and without notice, improvements or modifications that it might deem appropriate to its products, whether these be of an aesthetic or technical nature or related to sizes and materials.