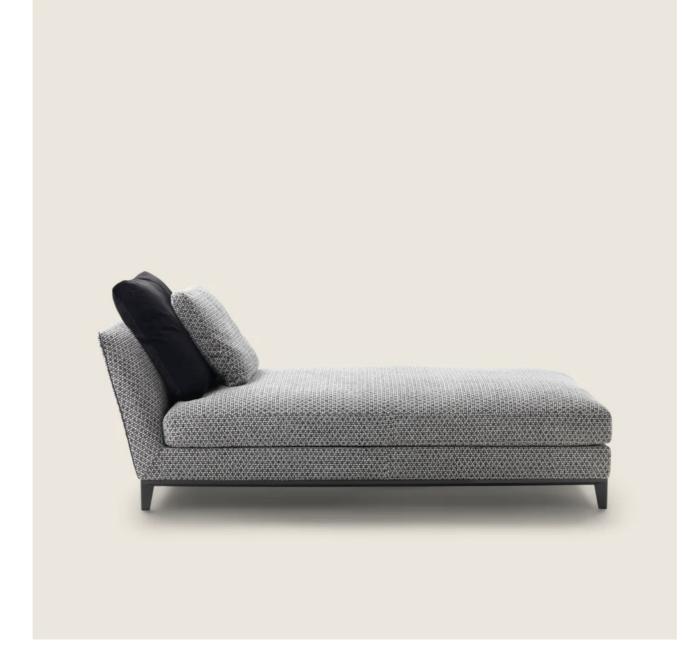

## WESTON | ROBERTO LAZZERONI | 2020

### CHAISE LONGUE

Structure and seat in solid wood with padding in variable-density polyurethane foam and dacron, covered with protective laminated fabric

**Optional cushions** in sterilized goose down (Assopiuma certified, gold label). Upon request, with upcharge

**Base** in metal with chrome, black chrome, satin, burnished, glossy anthracite, matt

#### titanium 710 finish

Feet in cast aluminum with chrome, black chrome, satin, burnished, glossy anthracite, matt titanium 710 finish. Feet rest on tips made of thermoplastic material Upholstery is removable in both the fabric and leather versions Piping in gros grain, available in all the