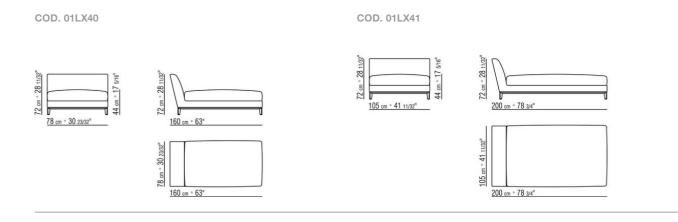

terilized goose down (Assopiuma certified, gold label). Upon request, with upcharge

**Base** in metal with chrome, black chrome, satin, burnished, glossy anthracite, matt

#### titanium 710 finish

Feet in cast aluminum with chrome, black chrome, satin, burnished, glossy anthracite, matt titanium 710 finish. Feet rest on tips made of thermoplastic material Upholstery is removable in both the fabric and leather versions Piping in gros grain, available in all the

colors on the sample board, for both fabric and leather covers

Flexform reserves the right to make, at any time and without notice, improvements or modifications that it might deem appropriate to its products, whether these be of an aesthetic or technical nature or related to sizes and materials.

## TECHNICAL DRAWINGS | WESTON