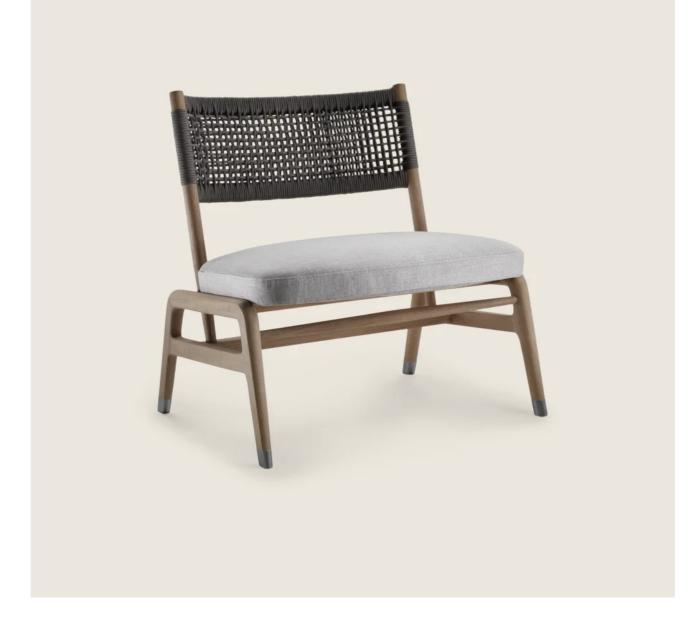

#### ORTIGIA

Structure and backrest in solid Canaletto walnut with raw-wood effect, natural, or stained walnut extra finish; or in solid ash with natural finish or stained walnut, stained teak, stained wenge, stained brown or stained ebony; or in solid oak with raw-wood effect finish. Woven cowhide in the following colors: natural 5002, grey 5003, dark brown 5004, black 5005, olive 5006, russian red 5008, tobacco 5015

Feet in die-cast zama with satin, chrome, burnished, black chrome or glossy anthracite, matt titanium 710 metal finish. Rests on tips made of thermoplastic material

**Seat** in plywood with polyurethane foam padding, covered with a protective laminated fabric

**Upholstery** is removable in both the fabric and leather versions